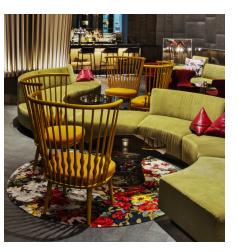

The Living Room provides a moodier, 70s style atmosphere and is inspired by the sunken gardens of Fairmount Park in the early 20th century. Giving nod to the natural elements are the Brintons created bright, floral hand tufted rounds adorned on the floor.