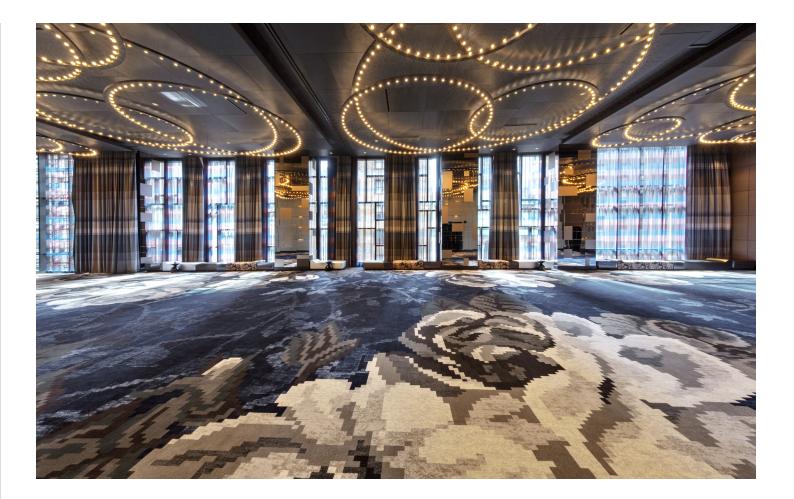

**Project:** W Philadelphia **Details:** Axminster + Hand Tufted

W Philadelphia, a trendy and upscale hotel located in the city's downtown area, opened its doors July 2021.

Brintons supplied abstract floral Axminster carpet in the sun-drenched Great Room.The carpet design includes exaggerated, digitalized references to the 1940s needlepoint artwork found on display at Philadelphia's Fabric Workshop and Museum.