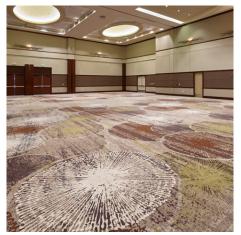

## **Brintons**

Name: The North Charleston Performing Arts Center and Charleston Area Convention Center

Details: Axminster: 14,000 SY

**Date:** 2015

Brintons, in collaboration with Charleston based architecture and design firm LS3P, designed the 14,000 square yard tribute to Charleston's natural environment.

"Working with Brintons was a very easy process. We really tried hard to eliminate all borders and hard line transitions from one pattern to the next. The colors and patterns fade and melt into one another. It's sometimes hard to tell where one carpet ends and another starts! The Brintons design team put the final touches together helping to transform the designs from actual carpet to beautiful artwork."