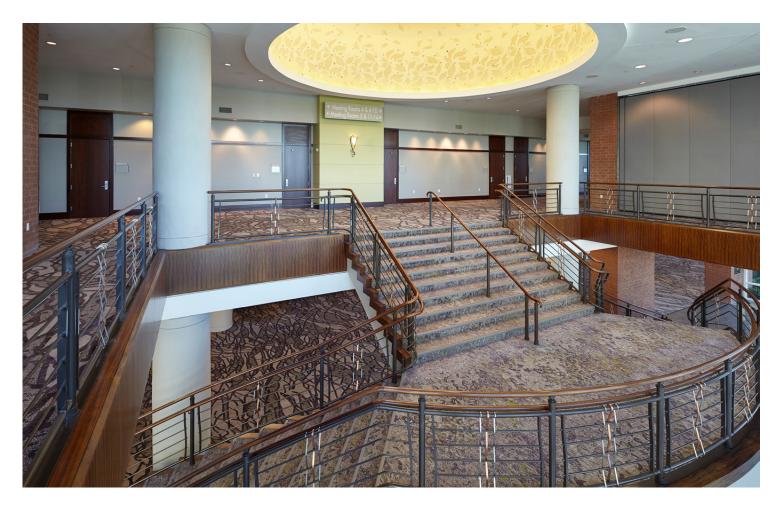

## **Brintons**

Name: The North Charleston Performing Arts Center and Charleston Area Convention Center

Details: Axminster: 14,000 SY

**Date:** 2015

Brintons, in collaboration with Charleston based architecture and design firm LS3P, designed the 14,000 square yard tribute to Charleston's natural environment.

"Working with Brintons was a very easy process. We really tried hard to eliminate all borders and hard line transitions from one pattern to the next. The colors and patterns fade and melt into one another. It's sometimes hard to tell where one carpet ends and another starts! The Brintons design team put the final touches together helping to transform the designs from actual carpet to beautiful artwork."