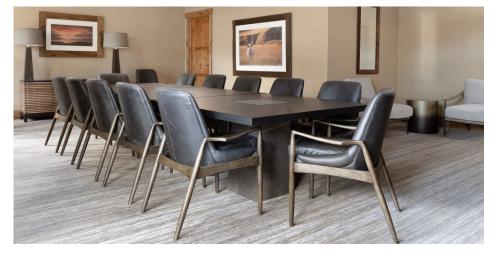

Positioned effortlessly slope-side at the Gondola in Steamboat Springs, Colorado is the luxury mountain resort One Steamboat Place.The destination was originally sought after for the mineral spring's restorative powers and beautiful landscape which ultimately inspired the resort's interiors. A design complimented by natural finishes, comfortable textures, and modern details; each space provides a cozy ambiance with upscale appeal promising to delight and provide a moment of pause for all to appreciate.

The Kimberly Timmons Interiors team had to be creative about adding new items and mixing them with existing elements that were to remain in the building. One of the new items was carpet, and they chose Brintons to collaborate with to produce the corridor wall-to-wall flooring and guestroom rugs. The result? A carpet pattern that blends into the existing building like it was meant to be there from the beginning.