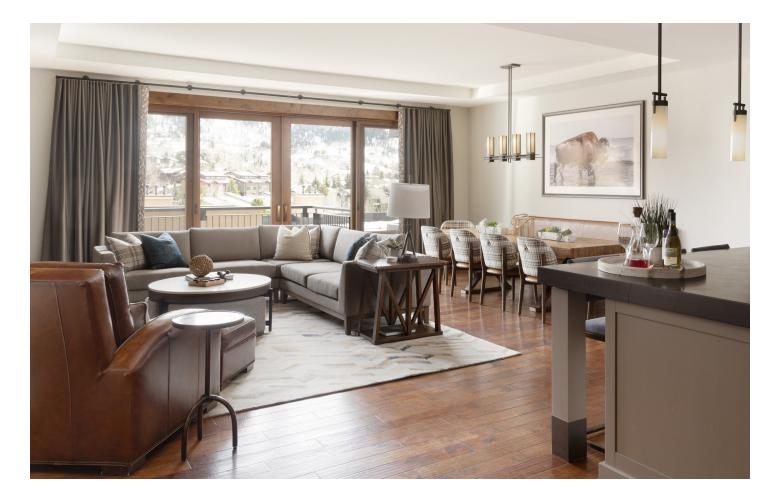

Positioned effortlessly slope-side at the Gondola in Steamboat Springs, Colorado is the luxury mountain resort One Steamboat Place.The destination was originally sought after for the mineral spring's restorative powers and beautiful landscape which ultimately inspired the resort's interiors. A design complimented by natural finishes, comfortable textures, and modern details; each space provides a cozy ambiance with upscale appeal promising to delight and provide a moment of pause for all to appreciate.

The Kimberly Timmons Interiors team had to be creative about adding new items and mixing them with existing elements that were to remain in the building. One of the new items was carpet, and they chose Brintons to collaborate with to produce the corridor wall-to-wall flooring and guestroom rugs. The result? A carpet pattern that blends into the existing building like it was meant to be there from the beginning.