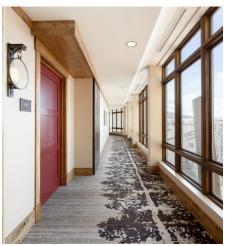

The Kimberly Timmons Interiors team had to be creative about adding new items and mixing them with existing elements that were to remain in the building. One of the new items was carpet, and they chose Brintons to collaborate with to produce the corridor wall-to-wall flooring and guestroom rugs. The result? A carpet pattern that blends into the existing building like it was meant to be there from the beginning.