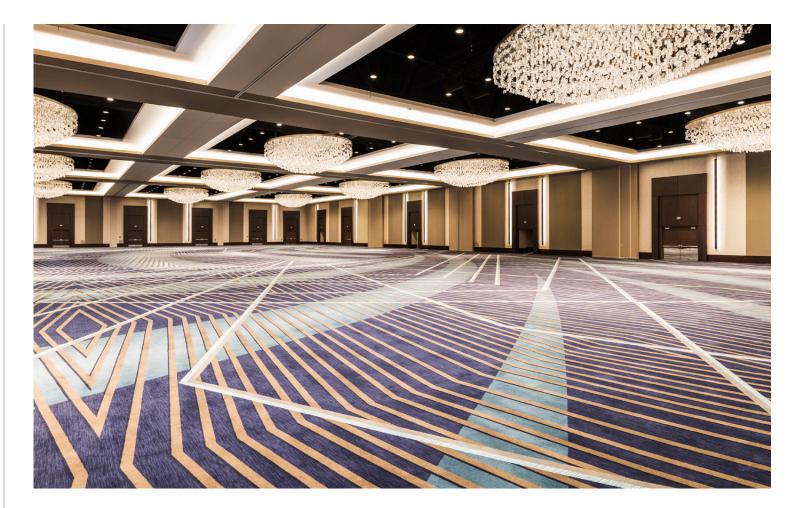

Name: Marriott Marquis Houston Details: Axminster: 35,300 SY Hand Tufted: 1,600 SF Date: 2016 Photography: Erika Brown Edwards

Brintons collaborated with Looney & Associates on 35,300 square yards of custom axminster and 1,600 square feet of custom hand tufted rugs for the brand new Marriott Marquis Houston.

"Obviously one of the key components of the interior design is [Brintons] carpet, spanning the floors of the meetings and function spaces on 3 entire floors. The overarching design concept is very much reflected in the carpet design. It pulls together the glamorous cosmopolitan style that creates the look of this high profile hotel in Downtown Houston."