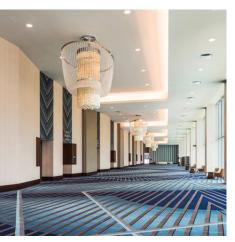

Name: Marriott Marquis Houston Details: Axminster: 35,300 SY Hand Tufted: 1,600 SF Date: 2016 Photography: Erika Brown Edwards

Brintons collaborated with Looney & Associates on 35,300 square yards of custom axminster and 1,600 square feet of custom hand tufted rugs for the brand new Marriott Marquis Houston.

"Obviously one of the key components of the interior design is [Brintons] carpet, spanning the floors of the meetings and function spaces on 3 entire floors. The overarching design concept is very much reflected in the carpet design. It pulls together the glamorous cosmopolitan style that creates the look of this high profile hotel in Downtown Houston."