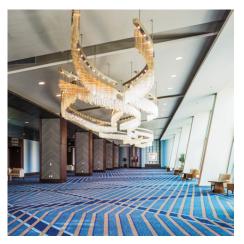

Name: Marriott Marquis Houston Details: Axminster: 35,300 SY Hand Tufted: 1,600 SF Date: 2016 Photography: Erika Brown Edwards

Brintons collaborated with Looney & Associates on 35,300 square yards of custom axminster and 1,600 square feet of custom hand tufted rugs for the brand new Marriott Marquis Houston.

"Obviously one of the key components of the interior design is [Brintons] carpet, spanning the floors of the meetings and function spaces on 3 entire floors. The overarching design concept is very much reflected in the carpet design. It pulls together the glamorous cosmopolitan style that creates the look of this high profile hotel in Downtown Houston."