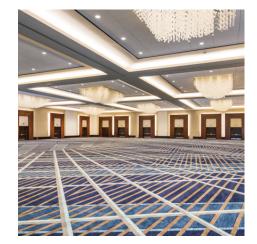

Name: Marriott Marquis Houston Details: Axminster: 35,300 SY Hand Tufted: 1,600 SF Date: 2016 Photography: Erika Brown Edwards

Brintons collaborated with Looney & Associates on 35,300 square yards of custom axminster and 1,600 square feet of custom hand tufted rugs for the brand new Marriott Marquis Houston.

"Obviously one of the key components of the interior design is [Brintons] carpet, spanning the floors of the meetings and function spaces on 3 entire floors. The overarching design concept is very much reflected in the carpet design. It pulls together the glamorous cosmopolitan style that creates the look of this high profile hotel in Downtown Houston."