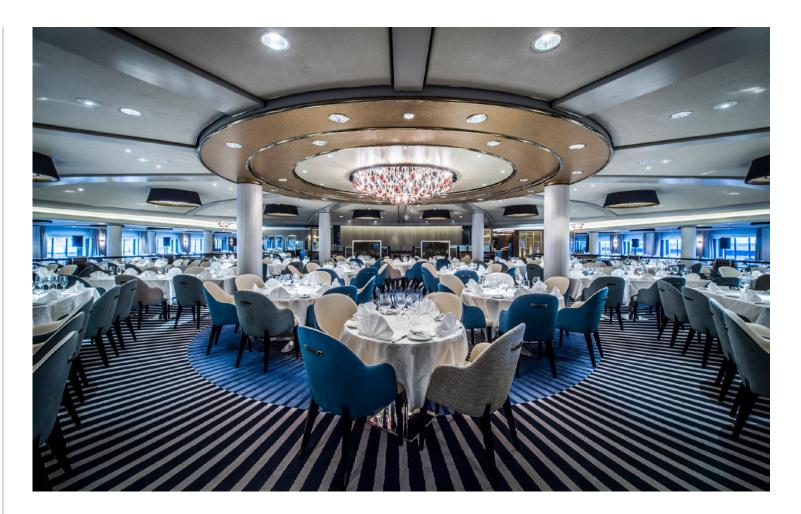

Name: Crystal Symphony Details: Axminster: 3,000 SY Date: 2017

Brintons collaborated with AD Associates to create approximately 3,000 square yards of custom axminster carpets for the award-winning Crystal Symphony.

Officially titled the Evolution of Luxury, the ship's refurbishment incorporates new dining and open seating concepts, while decreasing the overall capacity allowing for more space and a sense of heightened comfort for guests. Tasked with the redesign, London based design firm, AD Associates cleverly employed bold geometric designs to update the space and harmonize with the existing interior architecture.

The striking high-contrast carpets reach out and lure guests into a dynamically designed room.