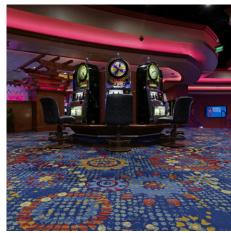

## **Brintons**

Name: Chumash Casino

Resort

**Details:** Axminster Tiles:

11,500 SY **Date:** 2012

Photography: SFA Design

Brintons collaborated with SFA Design on approximately 11,500 square yards of custom axminster carpet tiles at the Chumash Casino Resort in Santa Ynez, CA.

"Representing a modern take on the Chumash culture, the design for the Chumash Resort Casino juxtaposes contemporary colors and whimsical shapes against subtle authentic tribal imagery. Sfa was inspired by a graphic painting, Parmotrema by Rex Ray, and worked with Brintons to combine elements of that piece with symbols of the Chumash to create a fresh, custom design."