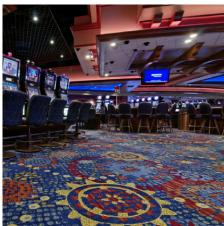

## **Brintons**

Name: Chumash Casino

Resort

**Details:** Axminster Tiles:

11,500 SY **Date:** 2012

Photography: SFA Design

Brintons collaborated with SFA Design on approximately 11,500 square yards of custom axminster carpet tiles at the Chumash Casino Resort in Santa Ynez, CA.

"Representing a modern take on the Chumash culture, the design for the Chumash Resort Casino juxtaposes contemporary colors and whimsical shapes against subtle authentic tribal imagery. Sfa was inspired by a graphic painting, Parmotrema by Rex Ray, and worked with Brintons to combine elements of that piece with symbols of the Chumash to create a fresh, custom design."