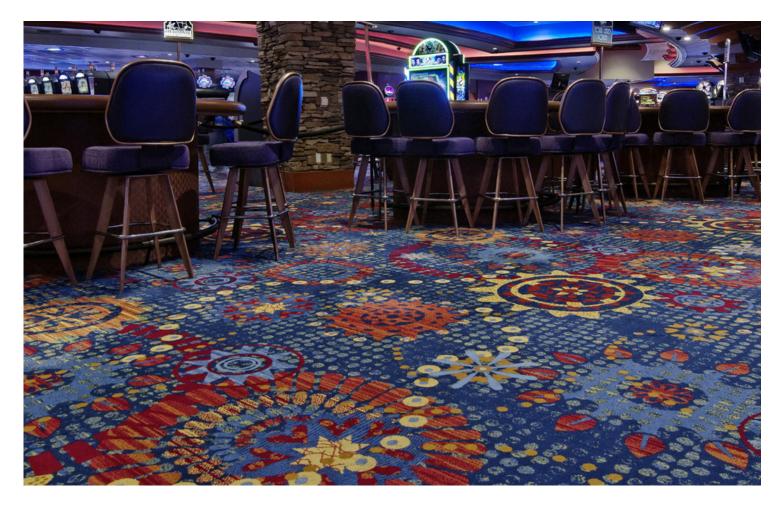

## **Brintons**

Name: Chumash Casino

Resort

**Details:** Axminster Tiles:

11,500 SY **Date:** 2012

Photography: SFA Design

Brintons collaborated with SFA Design on approximately 11,500 square yards of custom axminster carpet tiles at the Chumash Casino Resort in Santa Ynez, CA.

"Representing a modern take on the Chumash culture, the design for the Chumash Resort Casino juxtaposes contemporary colors and whimsical shapes against subtle authentic tribal imagery. Sfa was inspired by a graphic painting, Parmotrema by Rex Ray, and worked with Brintons to combine elements of that piece with symbols of the Chumash to create a fresh, custom design."