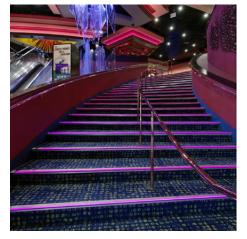

## **Brintons**

Name: Chumash Casino

Resort

**Details:** Axminster Tiles:

11,500 SY **Date:** 2012

Photography: SFA Design

Brintons collaborated with SFA Design on approximately 11,500 square yards of custom axminster carpet tiles at the Chumash Casino Resort in Santa Ynez, CA.

"Representing a modern take on the Chumash culture, the design for the Chumash Resort Casino juxtaposes contemporary colors and whimsical shapes against subtle authentic tribal imagery. Sfa was inspired by a graphic painting, Parmotrema by Rex Ray, and worked with Brintons to combine elements of that piece with symbols of the Chumash to create a fresh, custom design."