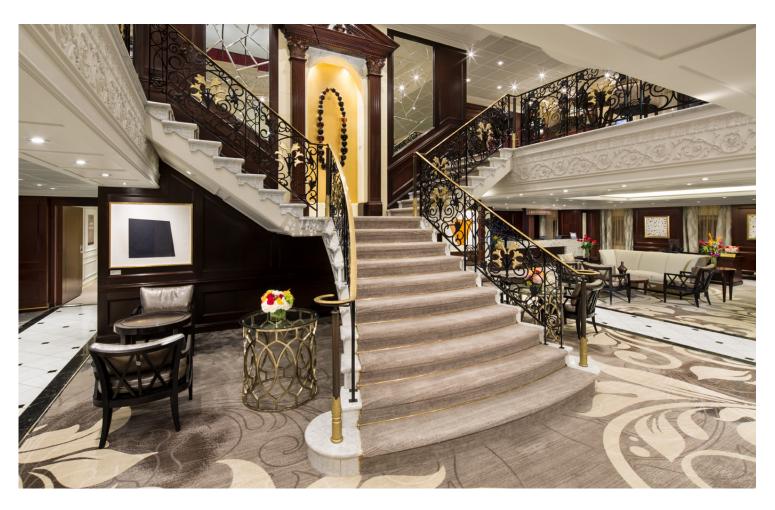

## **Brintons**

Name: Azamara Club Cruises Details: Axminster: 22,000 SY

**Date:** 2016

Brintons was specified to create just over 22,000 square yards of custom Axminster carpet for the recent refurbishment of the Azamara Club Class Ships, Quest & Journey.

"In terms of design, we set the bar high for the Azamara project in this refurbishment, and carpets played a big part when elevating these spaces. Brintons worked patiently and thoroughly to achieve the blending and seamless gradients we wanted throughout the carpet design. With refurbishments, time constraints and last minute carpet add-ons are part of the process. Brintons swiftly provided successful solutions to meet our needs and deadlines."