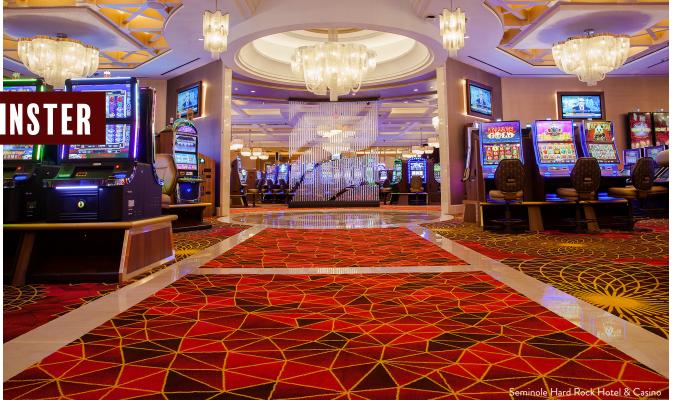

## **Brintons**

FULL CUSTOM AXMINSTER

Tried and true, an Axminster for your interior provides the warmth of a soft finish and the promise of a blank canvas. With Brintons High Definition Weave capability, choose up to 32 colors to create the cozy wool-rich flooring masterpiece of your dreams.