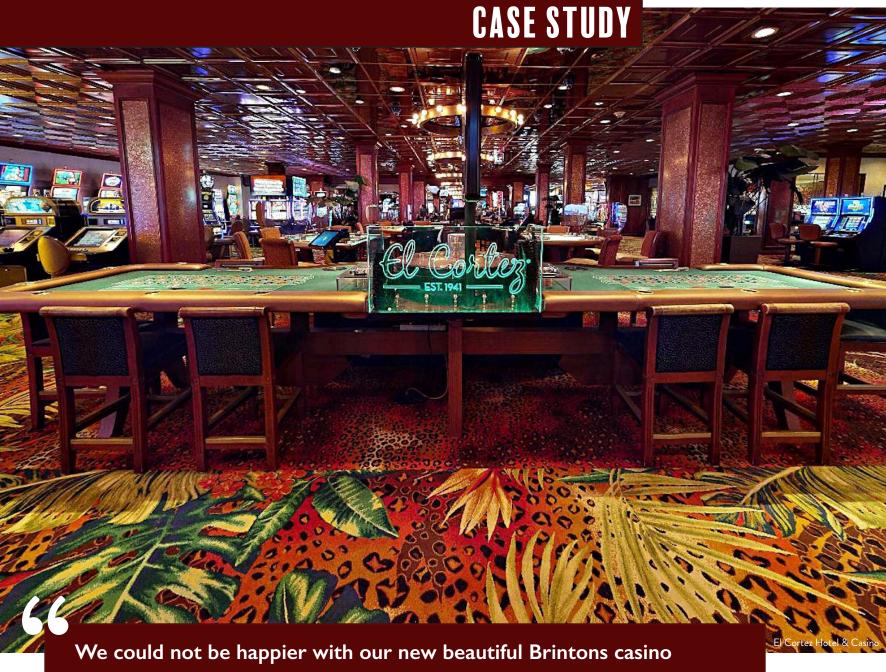

ve could not be happier with our new beautiful Brintons casino carpet! Our previous casino carpet was also Brintons and we had a media frenzy when we removed it because of the cult following that the unique floral pattern created. The new carpet is even more beautiful and the response from our loyal guests has been amazing!

Adam Weisberg | General Manager, El Cortez Hotel + Casino

Brintons designed and manufactured 6,500 square yards of custom Axminster carpet for the liconic refurbishment of El Cortez's casino floor, bringing a bold and nostalgic flare to the famous Fremont street casino.

When El Cortez partnered with Brintons to revamp their decades old carpet, the announcement of the refurbishment sparked a cult following of the previous carpet, which the company also designed and manufactured 13 years prior.

El Cortez has undergone many renditions since its grand opening in 1941. While keeping their status as the only casino-hotel listed on the National Register of Historic Places in mind, it was important to create a carpet that could hold the old-school Las Vegas glamour similar to the prior design.

The new Brintons custom Axminster features flashy tropical foliage coursing through a field of red and gold leopard print. Adam Weisberg, General Manager of the property, as quoted in this Washington Post article, explains the pattern as "a nod to a Havana Cuba look from the 1950s, which is a time and place in history synonymous with gangsters and well-dressed socialites sipping on rum cocktails."