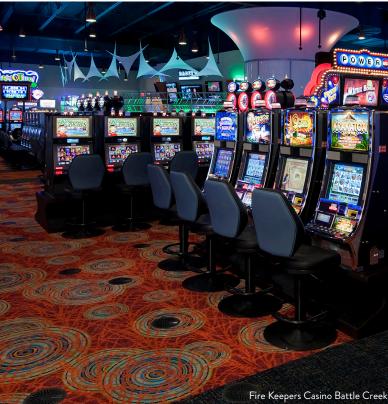

ve could not be happier with our new beautiful Brintons casino carpet! Our previous casino carpet was also Brintons and we had a media frenzy when we removed it because of the cult following that the unique floral pattern created. The new carpet is even more beautiful and the response from our loyal guests has been amazing!

Adam Weisberg | General Manager, El Cortez Hotel + Casino

Brintons designed and manufactured 6,500 square yards of custom Axminster carpet for the liconic refurbishment of El Cortez's casino floor, bringing a bold and nostalgic flare to the famous Fremont street casino.

When El Cortez partnered with Brintons to revamp their decades old carpet, the announcement of the refurbishment sparked a cult following of the previous carpet, which the company also designed and manufactured 13 years prior.

El Cortez has undergone many renditions since its grand opening in 1941. While keeping their status as the only casino-hotel listed on the National Register of Historic Places in mind, it was important to create a carpet that could hold the old-school Las Vegas glamour similar to the prior design.

The new Brintons custom Axminster features flashy tropical foliage coursing through a field of red and gold leopard print. Adam Weisberg, General Manager of the property, as quoted in this Washington Post article, explains the pattern as "a nod to a Havana Cuba look from the 1950s, which is a time and place in history synonymous with gangsters and well-dressed socialites sipping on rum cocktails."

In response to the uproar the carpet design kicked off, El Cortez started preserving and selling squares of the 2007 carpet, pulled from the clean non-booze-stained attic stock, in the hotel's gift shop.