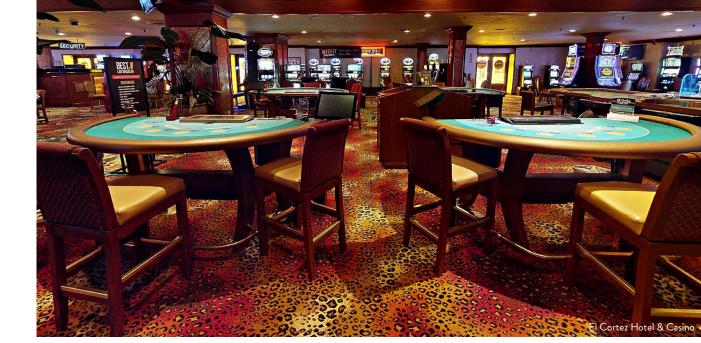

Adam Weisberg | General Manager, El Cortez Hotel + Casino

Brintons designed and manufactured 6,500 square yards of custom Axminster carpet for the liconic refurbishment of El Cortez's casino floor, bringing a bold and nostalgic flare to the famous Fremont street casino.

When El Cortez partnered with Brintons to revamp their decades old carpet, the announcement of the refurbishment sparked a cult following of the previous carpet, which the company also designed and manufactured 13 years prior.

El Cortez has undergone many renditions since its grand opening in 1941. While keeping their status as the only casino-hotel listed on the National Register of Historic Places in mind, it was important to create a carpet that could hold the old-school Las Vegas glamour similar to the prior design.

The new Brintons custom Axminster features flashy tropical foliage coursing through a field of red and gold leopard print. Adam Weisberg, General Manager of the property, as quoted in this Washington Post article, explains the pattern as "a nod to a Havana Cuba look from the 1950s, which is a time and place in history synonymous with gangsters and well-dressed socialites sipping on rum cocktails."