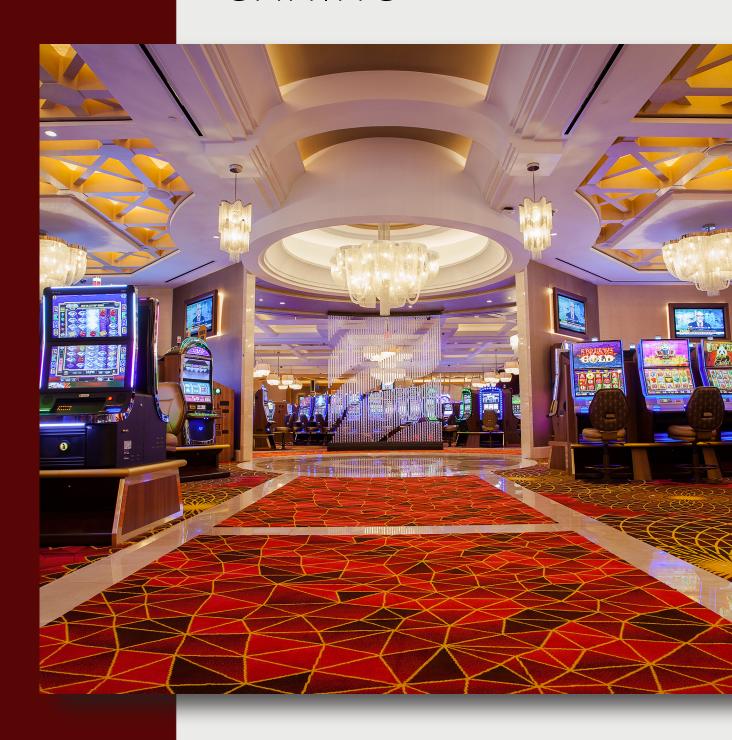

#### **SOLUTIONS FOR**

### GAMING

## **Brintons**

FULL CUSTOM AXMINSTER

Tried and true, an Axminster for your interior provides the warmth of a soft finish and the promise of a blank canvas. With Brintons High Definition Weave capability, choose up to 32 colors to create the cozy wool-rich flooring masterpiece of your dreams.