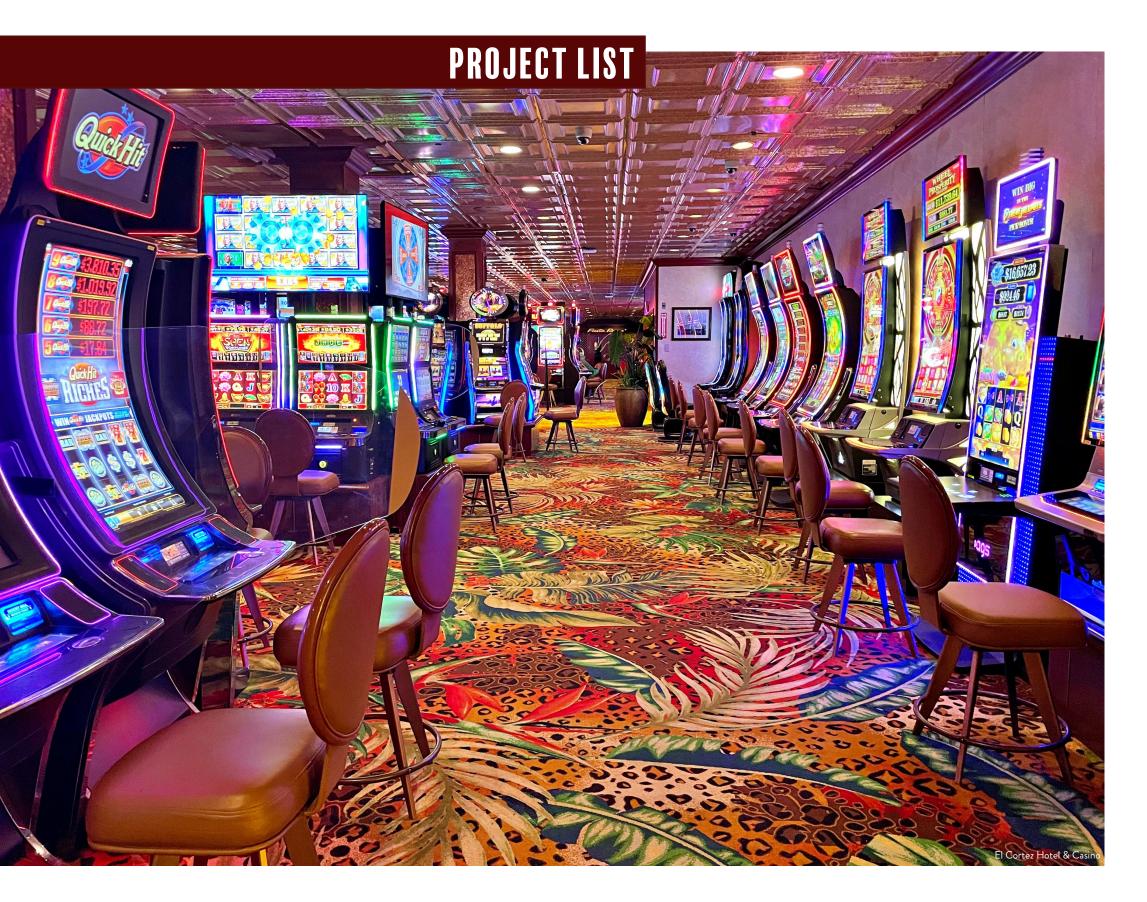

Adam Weisberg | General Manager, El Cortez Hotel + Casino

Brintons designed and manufactured 6,500 square yards of custom Axminster carpet for the liconic refurbishment of El Cortez's casino floor, bringing a bold and nostalgic flare to the famous Fremont street casino.

When El Cortez partnered with Brintons to revamp their decades old carpet, the announcement of the refurbishment sparked a cult following of the previous carpet, which the company also designed and manufactured 13 years prior.

El Cortez has undergone many renditions since its grand opening in 1941. While keeping their status as the only casino-hotel listed on the National Register of Historic Places in mind, it was important to create a carpet that could hold the old-school Las Vegas glamour similar to the prior design.

The new Brintons custom Axminster features flashy tropical foliage coursing through a field of red and gold leopard print. Adam Weisberg, General Manager of the property, as quoted in this Washington Post article, explains the pattern as "a nod to a Havana Cuba look from the 1950s, which is a time and place in history synonymous with gangsters and well-dressed socialites sipping on rum cocktails."

In response to the uproar the carpet design kicked off, El Cortez started preserving and selling squares of the 2007 carpet, pulled from the clean non-booze-stained attic stock, in the hotel's gift shop.