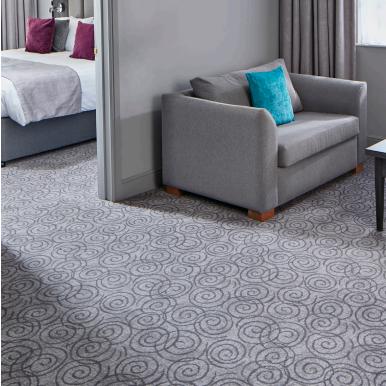

## **Brintons**

FULL CUSTOM AXMINSTER

Tried and true, an Axminster for your interior provides the warmth of a soft finish and the promise of a blank canvas. With Brintons High Definition Weave capability, choose up to 32 colors to create the cozy wool-rich flooring masterpiece of your dreams.

Head over to our Design Studio Online (DSO) to browse through our expansive digital archive. Recolor designs, flood patterns into room scenes, and download pattern books to kick start your full custom Axminster project.