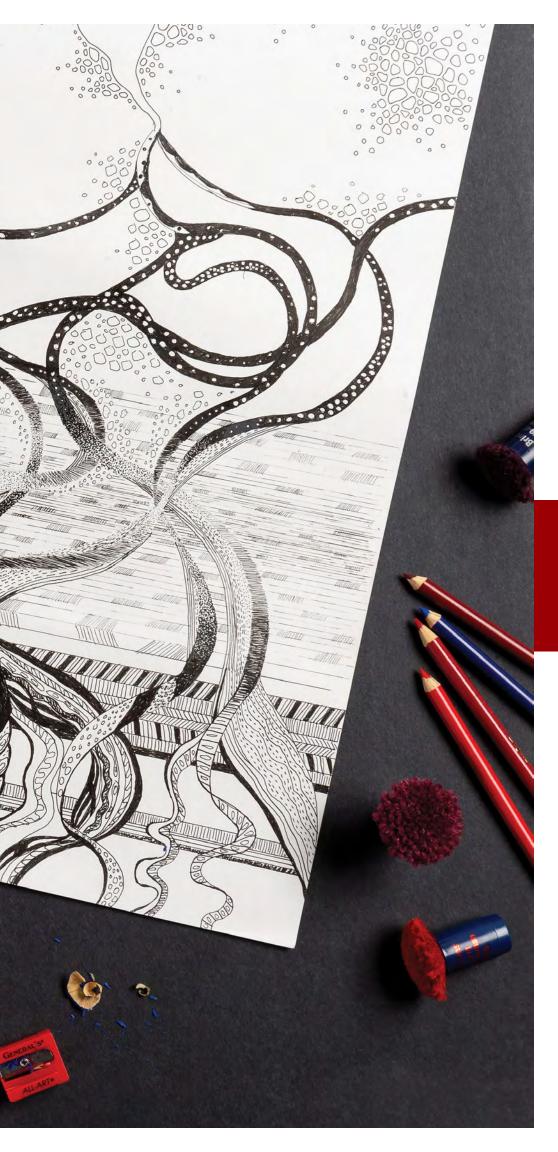

## **Brintons** THE PARLOR

Following the rules of an age-old artist's game called the Exquisite Corpse, Brintons designers joined forces to produce unique hand drawn works of art. Each designer was tasked with completing a quarter of a drawing and shipping it to the next player in the game.

DESIGN: Q02/A045334PC 12FT X 19FT 4IN

The next player is tasked with continuing the previous designer's work without revealing it in its entirety. The game leaves us with unexpected transitions between each drawing as the result of creatives expressing themselves while also leaning on collaboration. 150 150 20

DESIGN: Q01/A046652PC 12FT X 12FT

Four separate inky illustrations travelled across North and South America, finally making their way back to the home office in Atlanta, GA where they were photographed. The digital files were then distributed to different groups of designers to be translated into woven Axminster carpet.