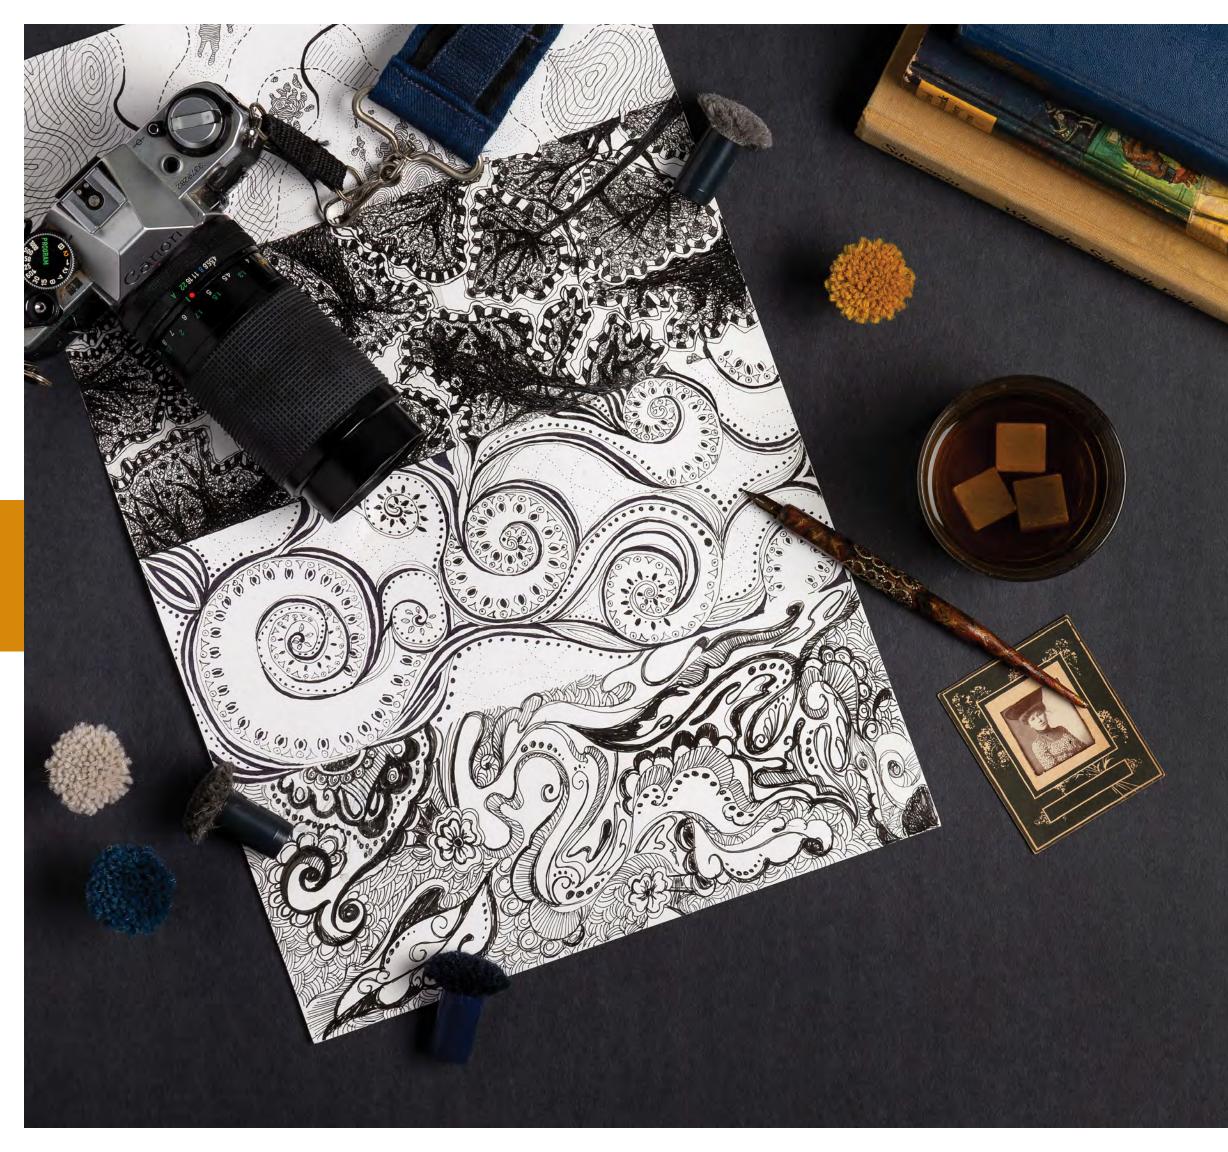

## **Brintons** THE PARLOR

Following the rules of an age-old artist's game called the Exquisite Corpse, Brintons designers joined forces to produce unique hand drawn works of art. Each designer was tasked with completing a quarter of a drawing and shipping it to the next player in the game.

DESIGN: Q01/A046652PC 12FT X 12FT

Four separate inky illustrations travelled across North and South America, finally making their way back to the home office in Atlanta, GA where they were photographed. The digital files were then distributed to different groups of designers to be translated into woven Axminster carpet.