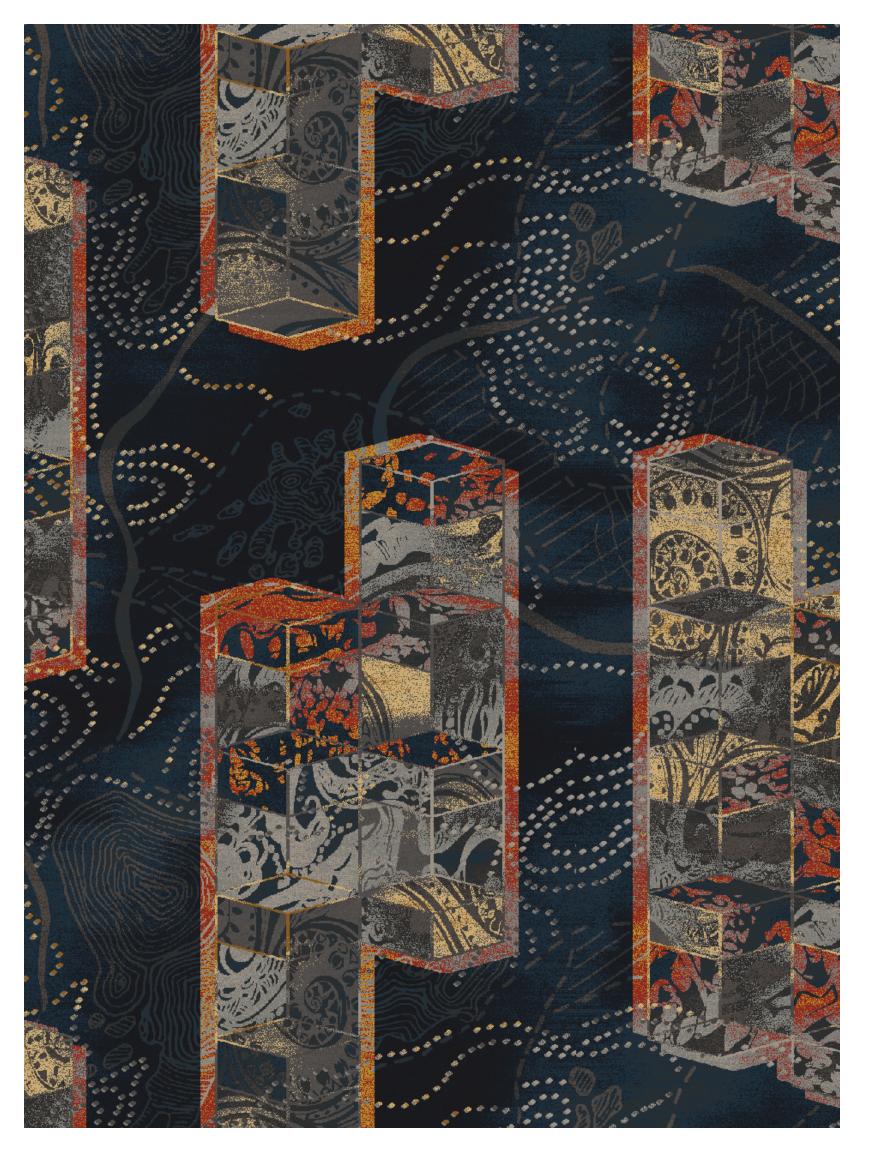

DESIGN: Q01/A046652PC 12FT X 12FT

Four separate inky illustrations travelled across North and South America, finally making their way back to the home office in Atlanta, GA where they were photographed. The digital files were then distributed to different groups of designers to be translated into woven Axminster carpet.

DESIGN: Q02/A045423PC 12FT X 12FT

Four symbiotic drawings and twelve one of a kind woven Axminster carpets are the collateral of a collaborative exercise leaving us to question the rules of line + color.