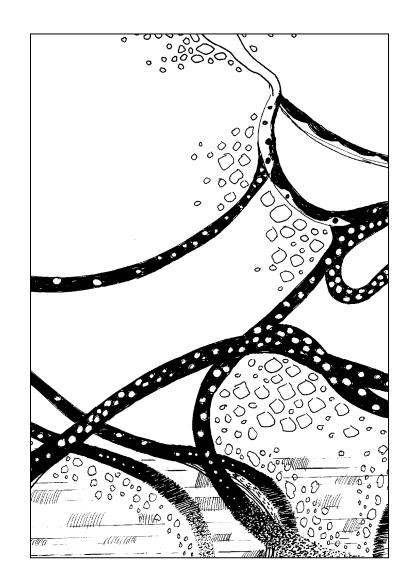

## **Brintons** THE PARLOR

Following the rules of an age-old artist's game called the Exquisite Corpse, Brintons designers joined forces to produce unique hand drawn works of art. Each designer was tasked with completing a quarter of a drawing and shipping it to the next player in the game.

DESIGN: Q02/A045334PC 12FT X 19FT 4IN

The next player is tasked with continuing the previous designer's work without revealing it in its entirety. The game leaves us with unexpected transitions between each drawing as the result of creatives expressing themselves while also leaning on collaboration. 150 150 20