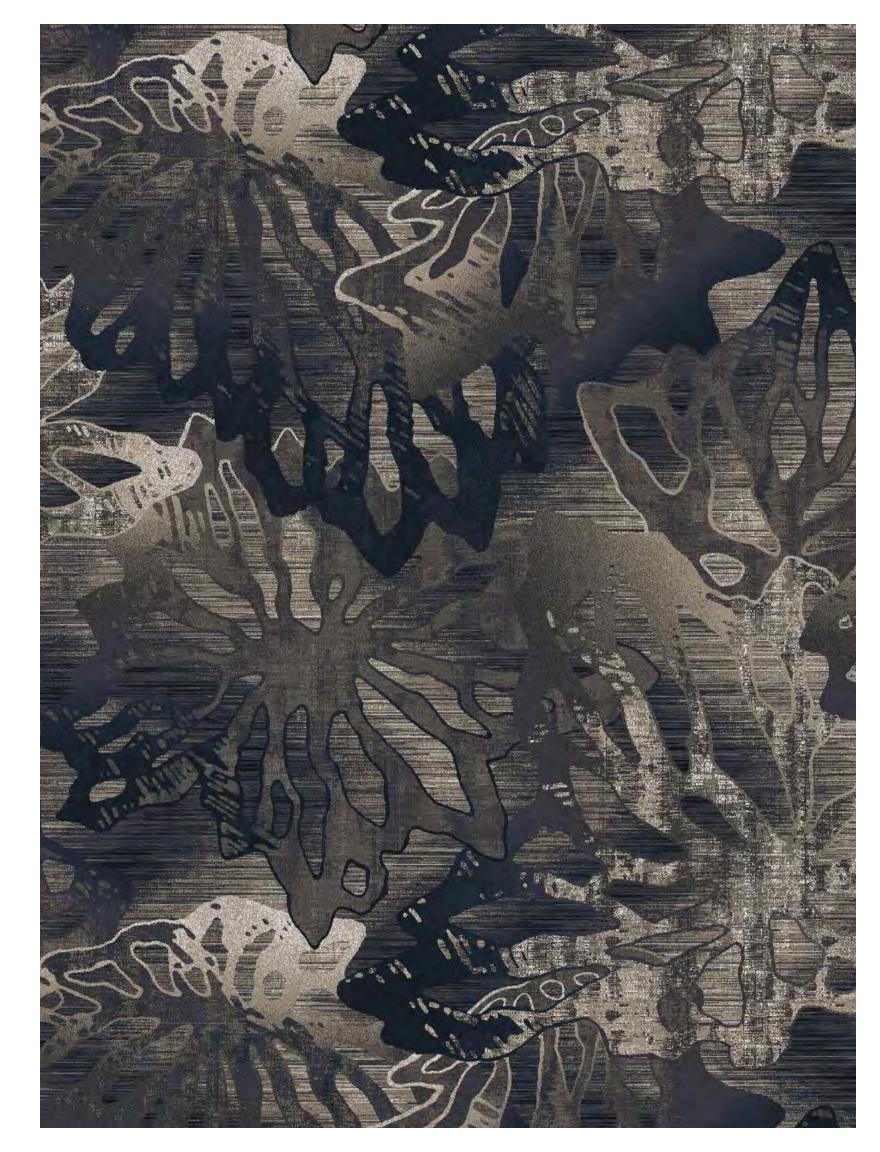

DESIGN: Q01/A046652PC 12FT X 12FT

Four separate inky illustrations travelled across North and South America, finally making their way back to the home office in Atlanta, GA where they were photographed. The digital files were then distributed to different groups of designers to be translated into woven Axminster carpet.

DESIGN: Q02/A045423PC 12FT X 12FT

Four symbiotic drawings and twelve one of a kind woven Axminster carpets are the collateral of a collaborative exercise leaving us to question the rules of line + color.