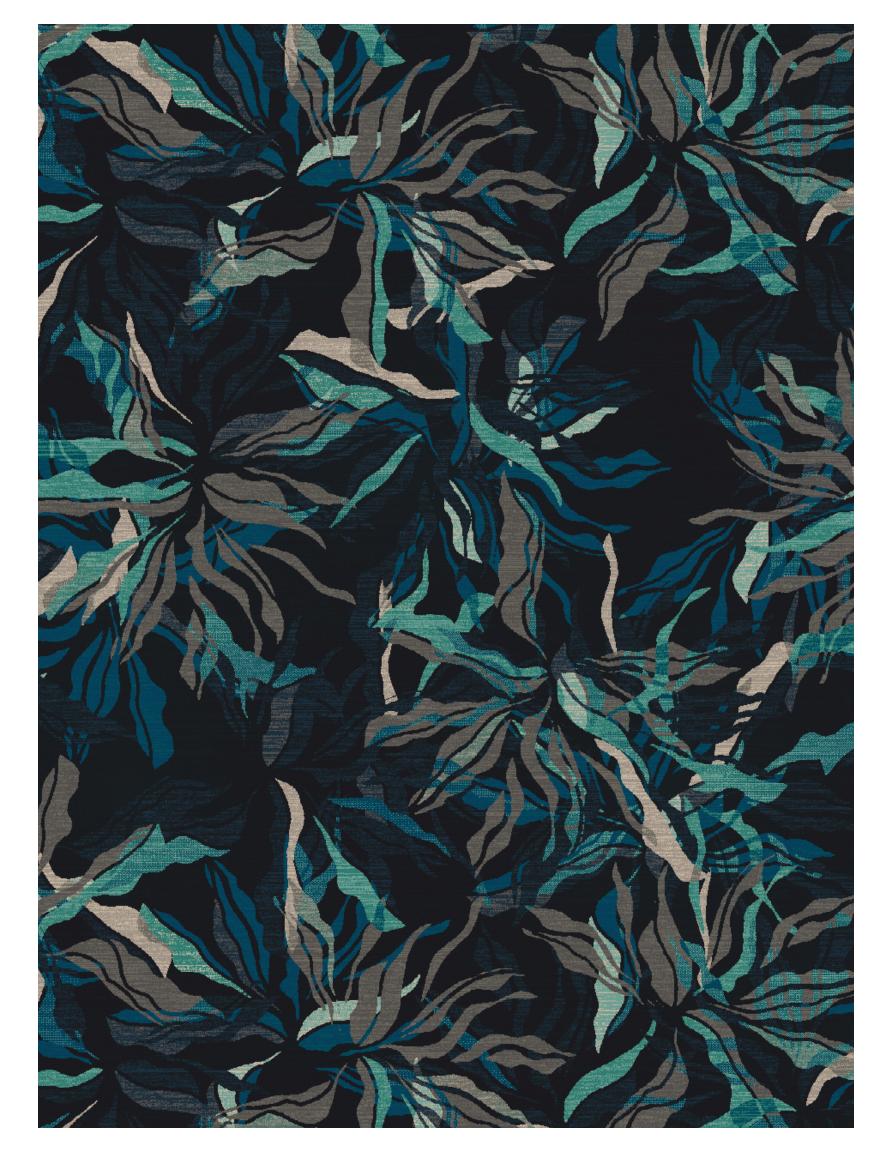

DESIGN: Q02/A045423PC 12FT X 12FT

Four symbiotic drawings and twelve one of a kind woven Axminster carpets are the collateral of a collaborative exercise leaving us to question the rules of line + color.