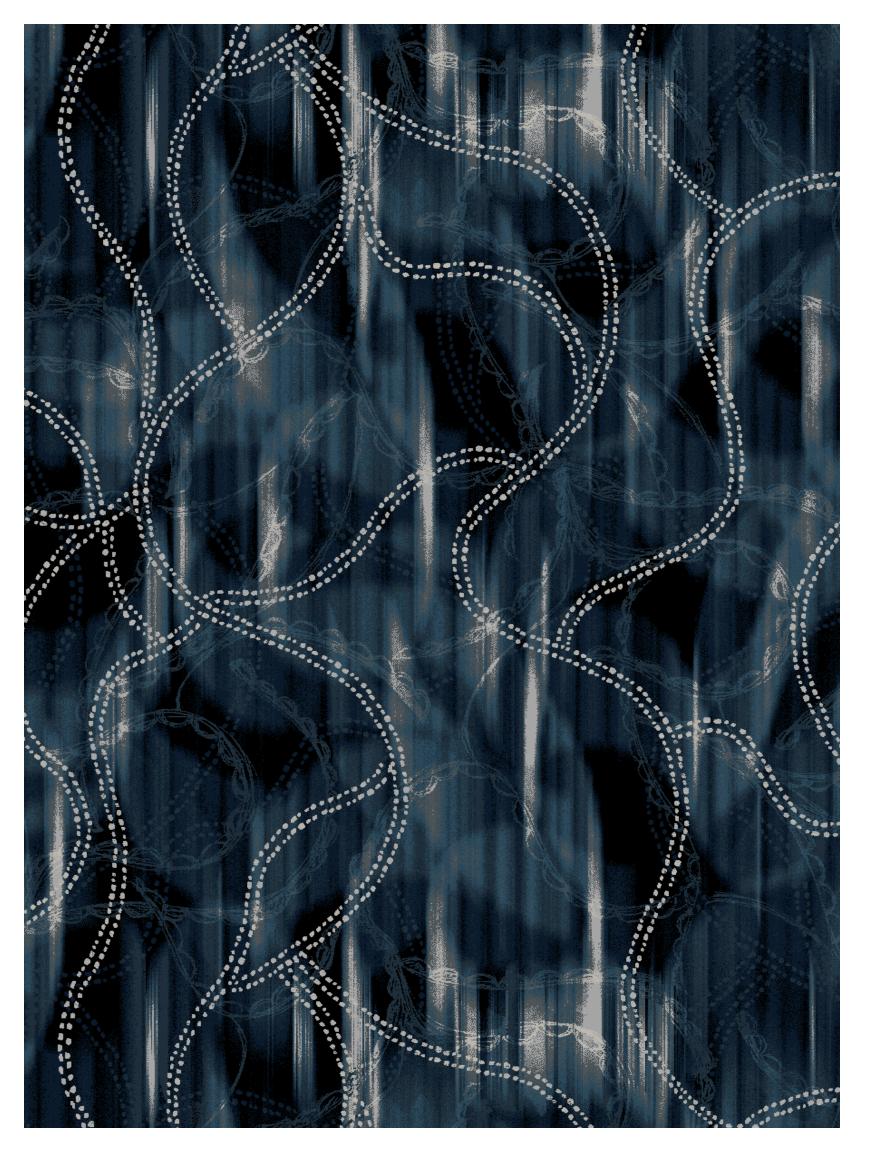

DESIGN: Q02/A045423PC 12FT X 12FT

Four symbiotic drawings and twelve one of a kind woven Axminster carpets are the collateral of a collaborative exercise leaving us to question the rules of line + color.

olbein Gouache 559 PRIMARY WHITE 75470- #771 Bians Primaire

| 23-3273  |
|----------|
| 23-3773  |
| 23-3763  |
| L9564    |
| 42-T7293 |
| 40-T5688 |
| 40-T7161 |
| 23-2830  |
| 20-2826  |
| 40-T7573 |
| 29-2507  |

DESIGN: Q11/A044385PC 12FT X 12FT

| 1.  | 29-2507  |
|-----|----------|
| 2.  | 23-3033  |
| 3.  | 20-2826  |
| 4.  | 23-2830  |
| 5.  | 40-T7161 |
| 6.  | 40-T5688 |
| 7.  | 42-T7293 |
| 8.  | L9564    |
| 9.  | 23-3763  |
| 10. | 23-3773  |
| 11. | 23-4224  |
| 12. | 23-4228  |