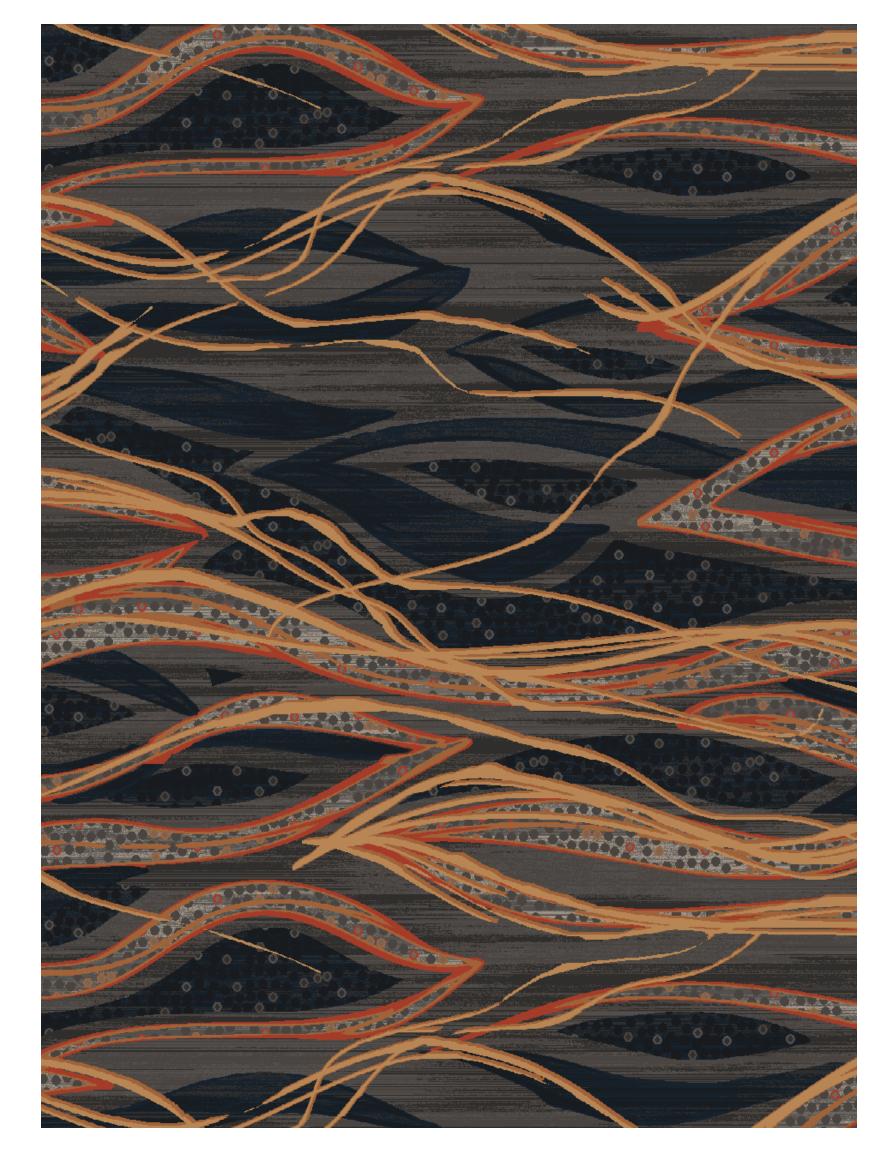

DESIGN: Q02/A045334PC 12FT X 19FT 4IN

The next player is tasked with continuing the previous designer's work without revealing it in its entirety. The game leaves us with unexpected transitions between each drawing as the result of creatives expressing themselves while also leaning on collaboration. 150 150 20

DESIGN: Q01/A046652PC 12FT X 12FT

Four separate inky illustrations travelled across North and South America, finally making their way back to the home office in Atlanta, GA where they were photographed. The digital files were then distributed to different groups of designers to be translated into woven Axminster carpet.

DESIGN: Q02/A045423PC 12FT X 12FT

Four symbiotic drawings and twelve one of a kind woven Axminster carpets are the collateral of a collaborative exercise leaving us to question the rules of line + color.