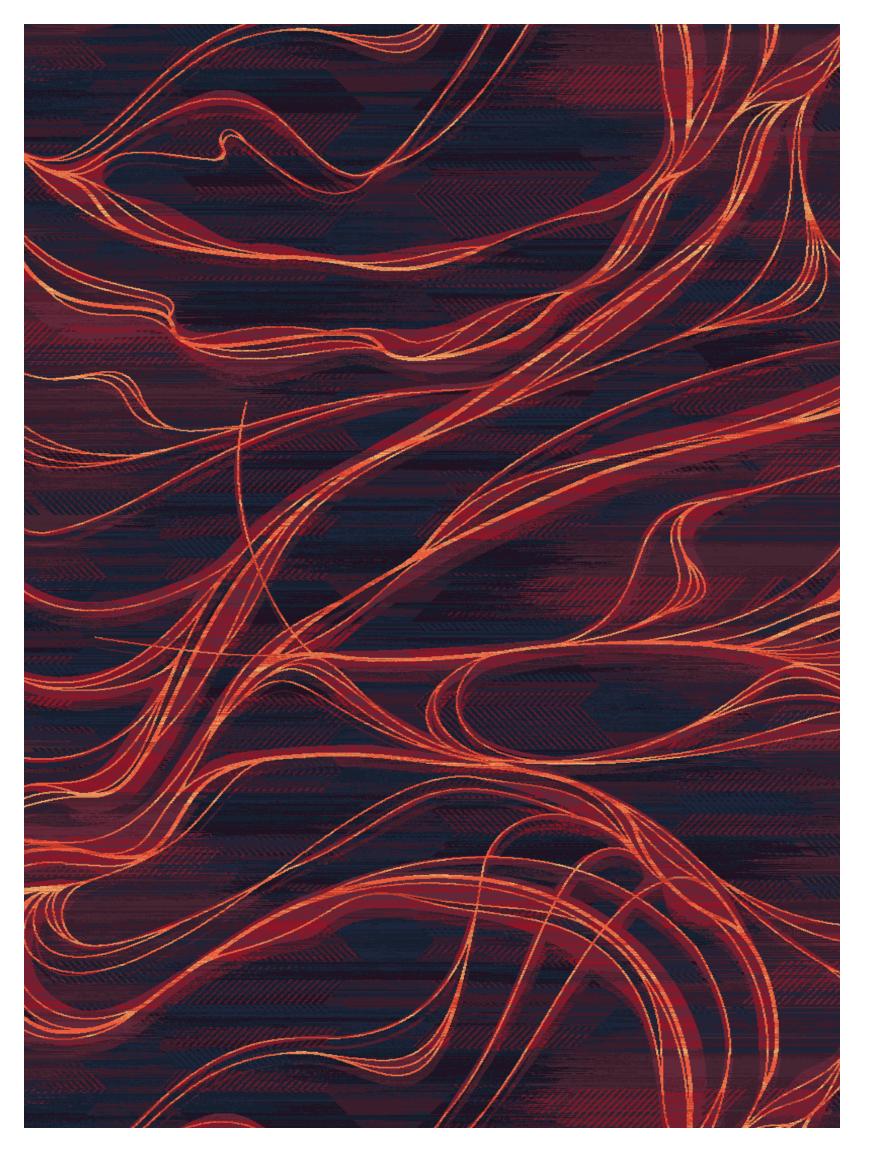

DESIGN: Q01/A046652PC 12FT X 12FT

Four separate inky illustrations travelled across North and South America, finally making their way back to the home office in Atlanta, GA where they were photographed. The digital files were then distributed to different groups of designers to be translated into woven Axminster carpet.

DESIGN: Q02/A045423PC 12FT X 12FT

Four symbiotic drawings and twelve one of a kind woven Axminster carpets are the collateral of a collaborative exercise leaving us to question the rules of line + color.