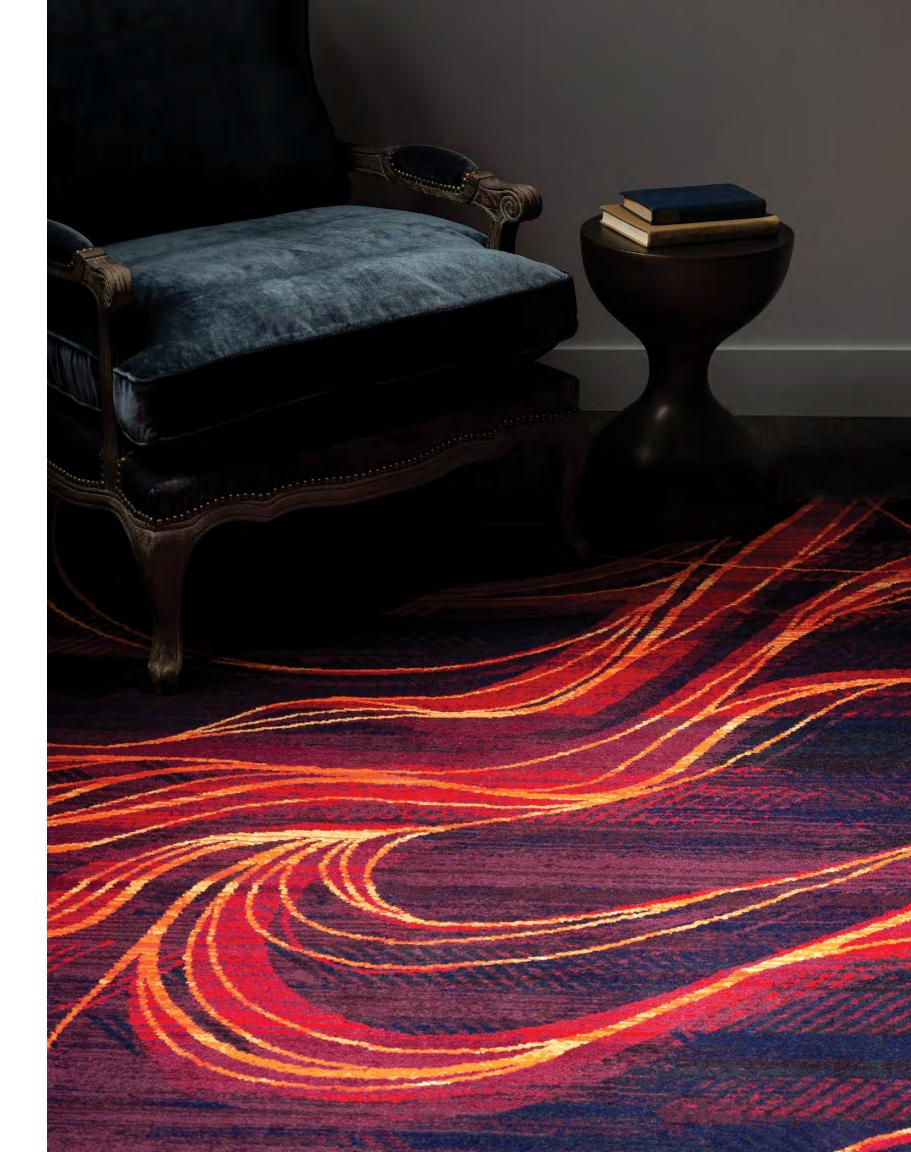

# THE PARLOR — by Brintons —

1. designers participate in the Exquisite Corpse drawing game

2. drawings are gathered, photographed, + digital files distributed

3. designers translate drawings into Axminster carpets

## **Brintons** THE PARLOR

Following the rules of an age-old artist's game called the Exquisite Corpse, Brintons designers joined forces to produce unique hand drawn works of art. Each designer was tasked with completing a quarter of a drawing and shipping it to the next player in the game.

DESIGN: Q01/A046652PC 12FT X 12FT

Four separate inky illustrations travelled across North and South America, finally making their way back to the home office in Atlanta, GA where they were photographed. The digital files were then distributed to different groups of designers to be translated into woven Axminster carpet.