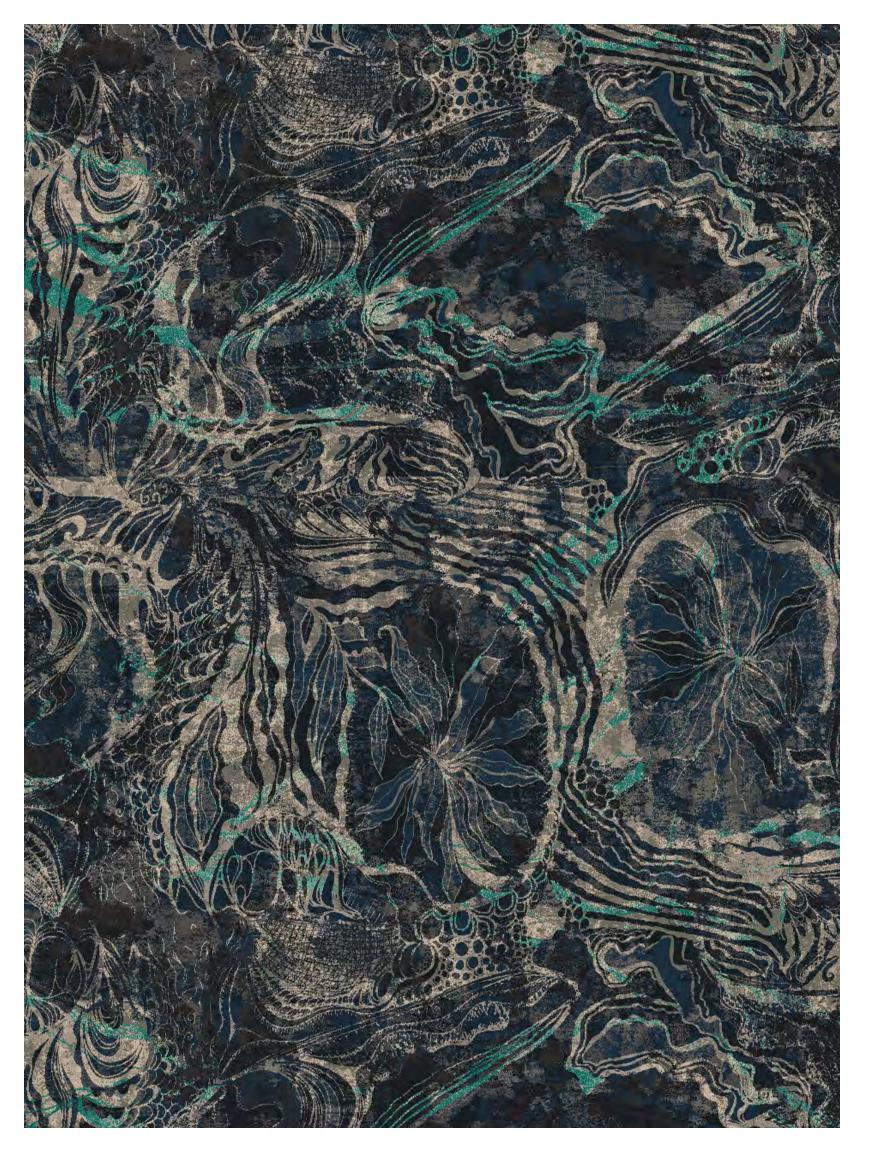

DESIGN: Q01/A046652PC 12FT X 12FT

Four separate inky illustrations travelled across North and South America, finally making their way back to the home office in Atlanta, GA where they were photographed. The digital files were then distributed to different groups of designers to be translated into woven Axminster carpet.