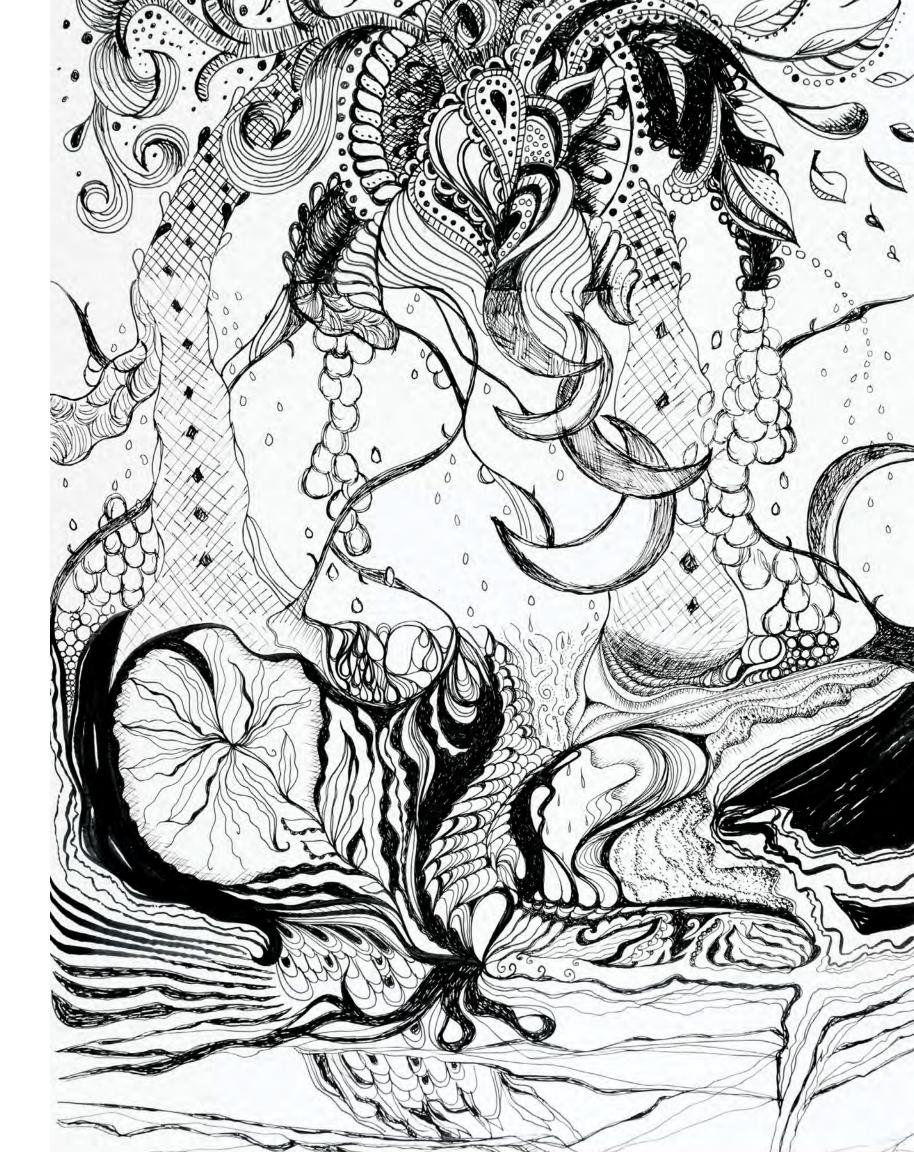

Born from a drawing game Surrealist artists played to pass time and unlock the true creative essence of

## **Brintons** THE PARLOR

Following the rules of an age-old artist's game called the Exquisite Corpse, Brintons designers joined forces to produce unique hand drawn works of art. Each designer was tasked with completing a quarter of a drawing and shipping it to the next player in the game.

DESIGN: Q02/A045334PC 12FT X 19FT 4IN

The next player is tasked with continuing the previous designer's work without revealing it in its entirety. The game leaves us with unexpected transitions between each drawing as the result of creatives expressing themselves while also leaning on collaboration. 150 150 20

DESIGN: Q01/A046652PC 12FT X 12FT

Four separate inky illustrations travelled across North and South America, finally making their way back to the home office in Atlanta, GA where they were photographed. The digital files were then distributed to different groups of designers to be translated into woven Axminster carpet.