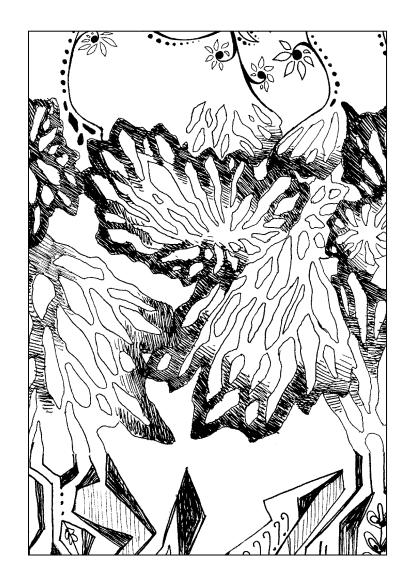

## **Brintons** THE PARLOR

Following the rules of an age-old artist's game called the Exquisite Corpse, Brintons designers joined forces to produce unique hand drawn works of art. Each designer was tasked with completing a quarter of a drawing and shipping it to the next player in the game.

DESIGN: Q01/A046652PC 12FT X 12FT

Four separate inky illustrations travelled across North and South America, finally making their way back to the home office in Atlanta, GA where they were photographed. The digital files were then distributed to different groups of designers to be translated into woven Axminster carpet.