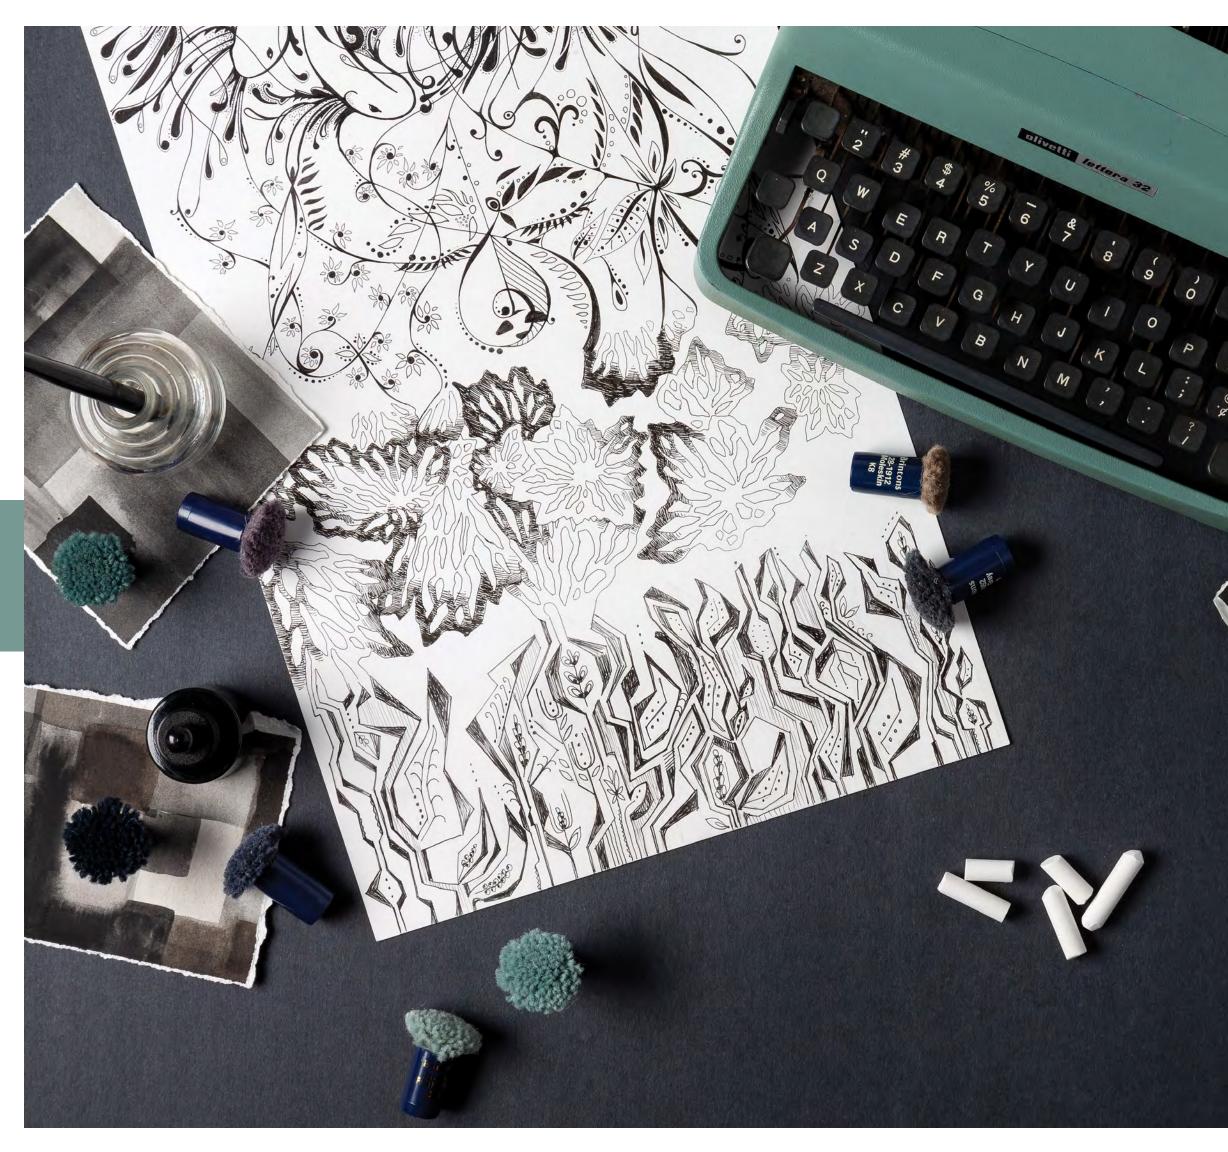

## **Brintons** THE PARLOR

Following the rules of an age-old artist's game called the Exquisite Corpse, Brintons designers joined forces to produce unique hand drawn works of art. Each designer was tasked with completing a quarter of a drawing and shipping it to the next player in the game.

DESIGN: Q02/A045334PC 12FT X 19FT 4IN

The next player is tasked with continuing the previous designer's work without revealing it in its entirety. The game leaves us with unexpected transitions between each drawing as the result of creatives expressing themselves while also leaning on collaboration. 150 150 20

DESIGN: Q01/A046652PC 12FT X 12FT

Four separate inky illustrations travelled across North and South America, finally making their way back to the home office in Atlanta, GA where they were photographed. The digital files were then distributed to different groups of designers to be translated into woven Axminster carpet.