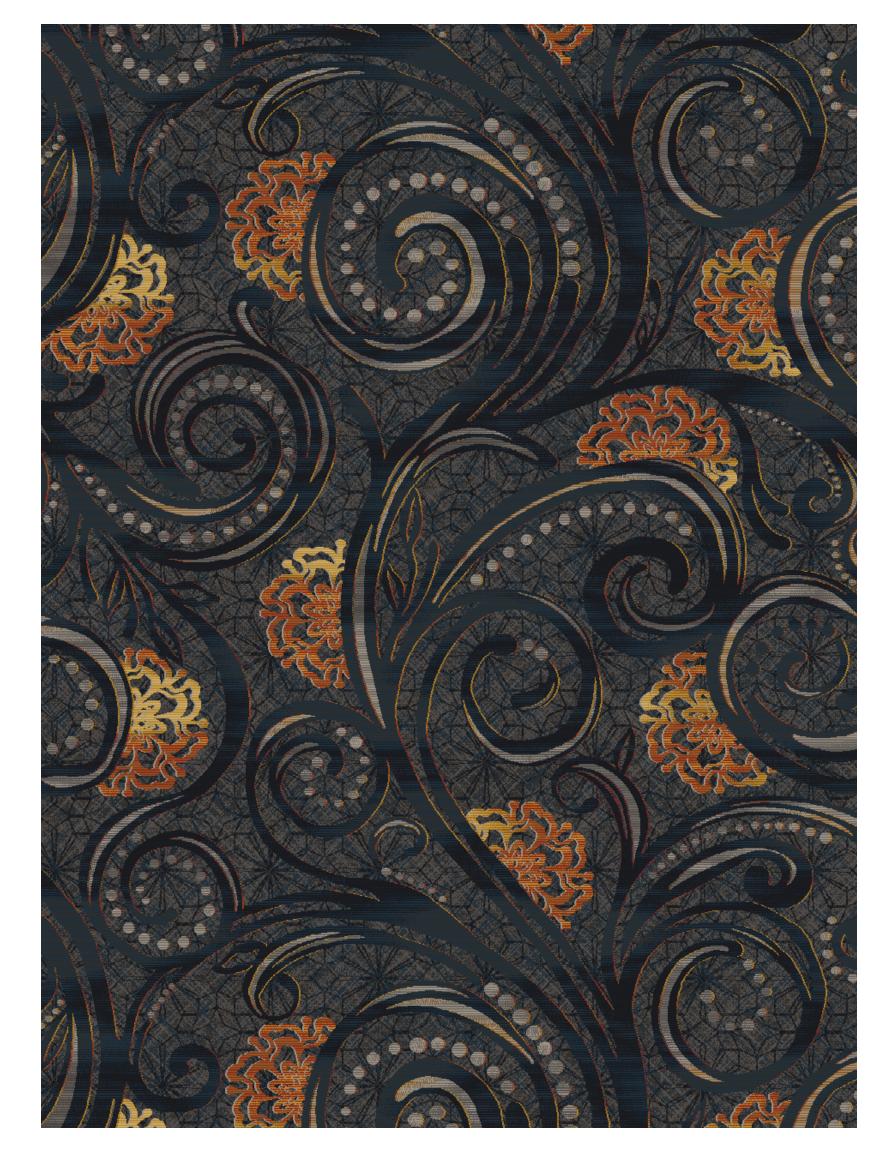

DESIGN: Q01/A046652PC 12FT X 12FT

Four separate inky illustrations travelled across North and South America, finally making their way back to the home office in Atlanta, GA where they were photographed. The digital files were then distributed to different groups of designers to be translated into woven Axminster carpet.

DESIGN: Q02/A045423PC 12FT X 12FT

Four symbiotic drawings and twelve one of a kind woven Axminster carpets are the collateral of a collaborative exercise leaving us to question the rules of line + color.