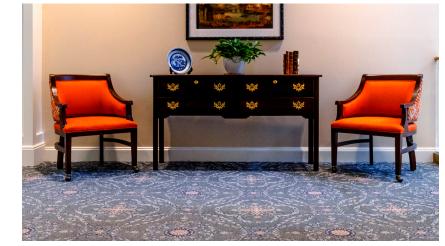

The carpet is made with muted colors of greys, blues, and creams with pops of orange and is in various areas within Waverly Heights, including the lobby, conference room, staircases, and corridors. Additionally, the interior features Axminster carpet and three exquisite, Brintons tufted rugs.