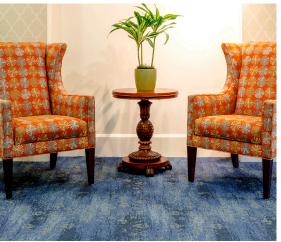

The carpet is made with muted colors of greys, blues, and creams with pops of orange and is in various areas within Waverly Heights, including the lobby, conference room, staircases, and corridors. Additionally, the interior features Axminster carpet and three exquisite, Brintons tufted rugs.