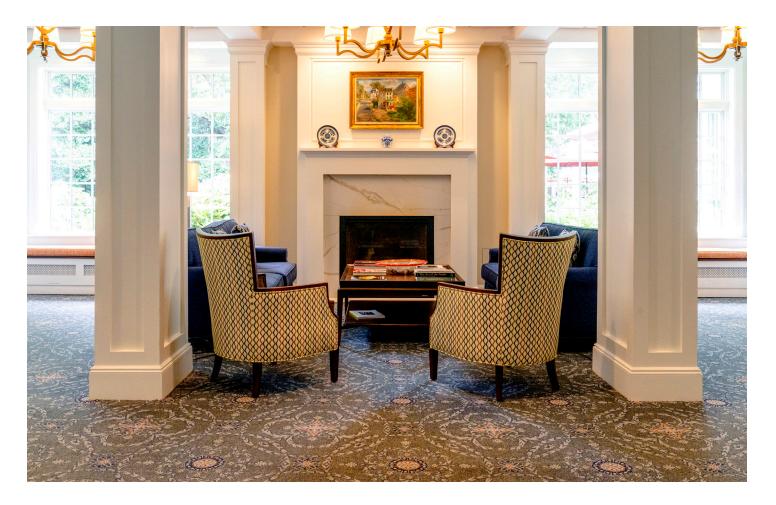

The carpet is made with muted colors of greys, blues, and creams with pops of orange and is in various areas within Waverly Heights, including the lobby, conference room, staircases, and corridors. Additionally, the interior features Axminster carpet and three exquisite, Brintons tufted rugs.

Located in Gladwynde, PA, Waverly Heights is nestled on a 63-acre former estate exuding charm of an English cottage combined with the elegance of a luxury manor.

The Waverly Heights team opted for Brintons' Colorpoint, advanced machine tufting technology, which enables intricate textures and larger patterns with the flexibility to incorporate up to six different colors in both cut and loop styles.