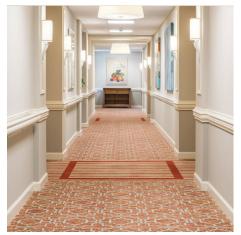

## **Brintons**

Name: River Landing at

Sandy Ridge

Details: Axminster: 14,000 SY

Date: 2018
Photography:
ID Collaborative

Tasked with the transformation of North Carolina's River Landing at Sandy Ridge, ID Collaborative called upon Brintons to design and manufacture 14,000 square yards of custom Axminster.

"Brintons was truly a team player with us on this project. They diligently worked with us through several iterations to make sure the scale of our corridor carpet was perfect, even going so far as to let us purchase a small amount of the corridor carpet and install it in one corridor as a mock-up for client approval prior to placing the overall order."