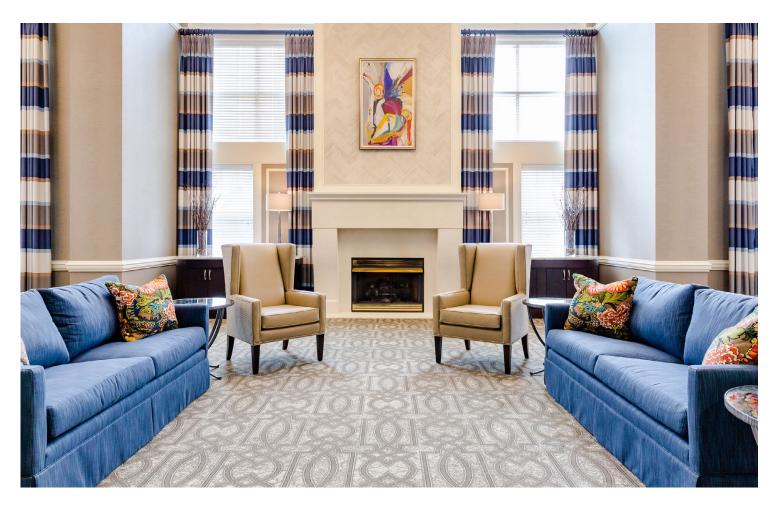

## **Brintons**

Name: River Landing at

Sandy Ridge

Details: Axminster: 14,000 SY

Date: 2018
Photography:
ID Collaborative

Tasked with the transformation of North Carolina's River Landing at Sandy Ridge, ID Collaborative called upon Brintons to design and manufacture 14,000 square yards of custom Axminster.