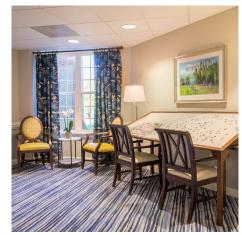

## **Brintons**

Name: River Landing at

Sandy Ridge

Details: Axminster: 14,000 SY

Date: 2018
Photography:
ID Collaborative

Tasked with the transformation of North Carolina's River Landing at Sandy Ridge, ID Collaborative called upon Brintons to design and manufacture 14,000 square yards of custom Axminster.