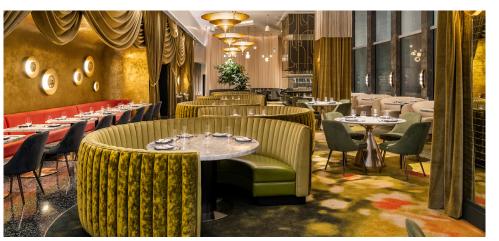

**Project:** Animae San Diego **Details:** 615 SY Axminster

Partnering with Bells + Whistles, Brintons produced 615 SY square yards of custom carpets for San Diego's Animae Restaurant. Inspired by an ancient remote forest on Japan's Yakushima Island, a bespoke Brinton's wool carpet stretching the length of the room mimics the sun-kissed forest floor.

"We were extremely impressed by the customer service team we worked with at Brintons for our custom carpet at Animae. The process of designing and fabricating the 100+ foot long custom, curving carpet felt painless. Brinton's allowed us to focus on the design, while they seamlessly worked through the logistics behind the scenes."

Barbara Rourke Creative Director + Founder Bells + Whistles