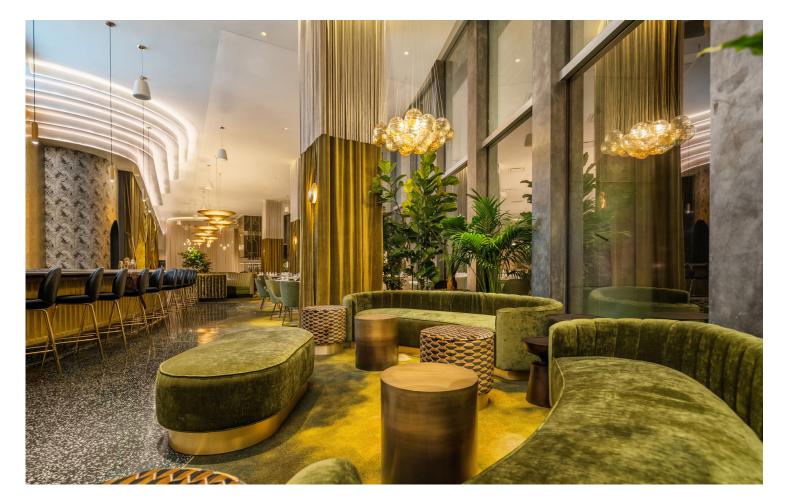

**Project:** Animae San Diego **Details:** 615 SY Axminster

Partnering with Bells + Whistles, Brintons produced 615 SY square yards of custom carpets for San Diego's Animae Restaurant. Inspired by an ancient remote forest on Japan's Yakushima Island, a bespoke Brinton's wool carpet stretching the length of the room mimics the sun-kissed forest floor.

"We were extremely impressed by the customer service team we worked with at Brintons for our custom carpet at Animae. The process of designing and fabricating the 100+ foot long custom, curving carpet felt painless. Brinton's allowed us to focus on the design, while they seamlessly worked through the logistics behind the scenes."

Barbara Rourke Creative Director + Founder Bells + Whistles