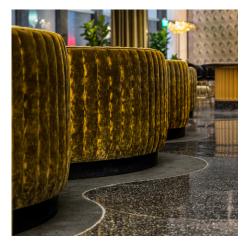

**Project:** Animae San Diego **Details:** 615 SY Axminster

Partnering with Bells + Whistles, Brintons produced 615 SY square yards of custom carpets for San Diego's Animae Restaurant. Inspired by an ancient remote forest on Japan's Yakushima Island, a bespoke Brinton's wool carpet stretching the length of the room mimics the sun-kissed forest floor.

"We were extremely impressed by the customer service team we worked with at Brintons for our custom carpet at Animae. The process of designing and fabricating the 100+ foot long custom, curving carpet felt painless. Brinton's allowed us to focus on the design, while they seamlessly worked through the logistics behind the scenes."

Barbara Rourke Creative Director + Founder Bells + Whistles