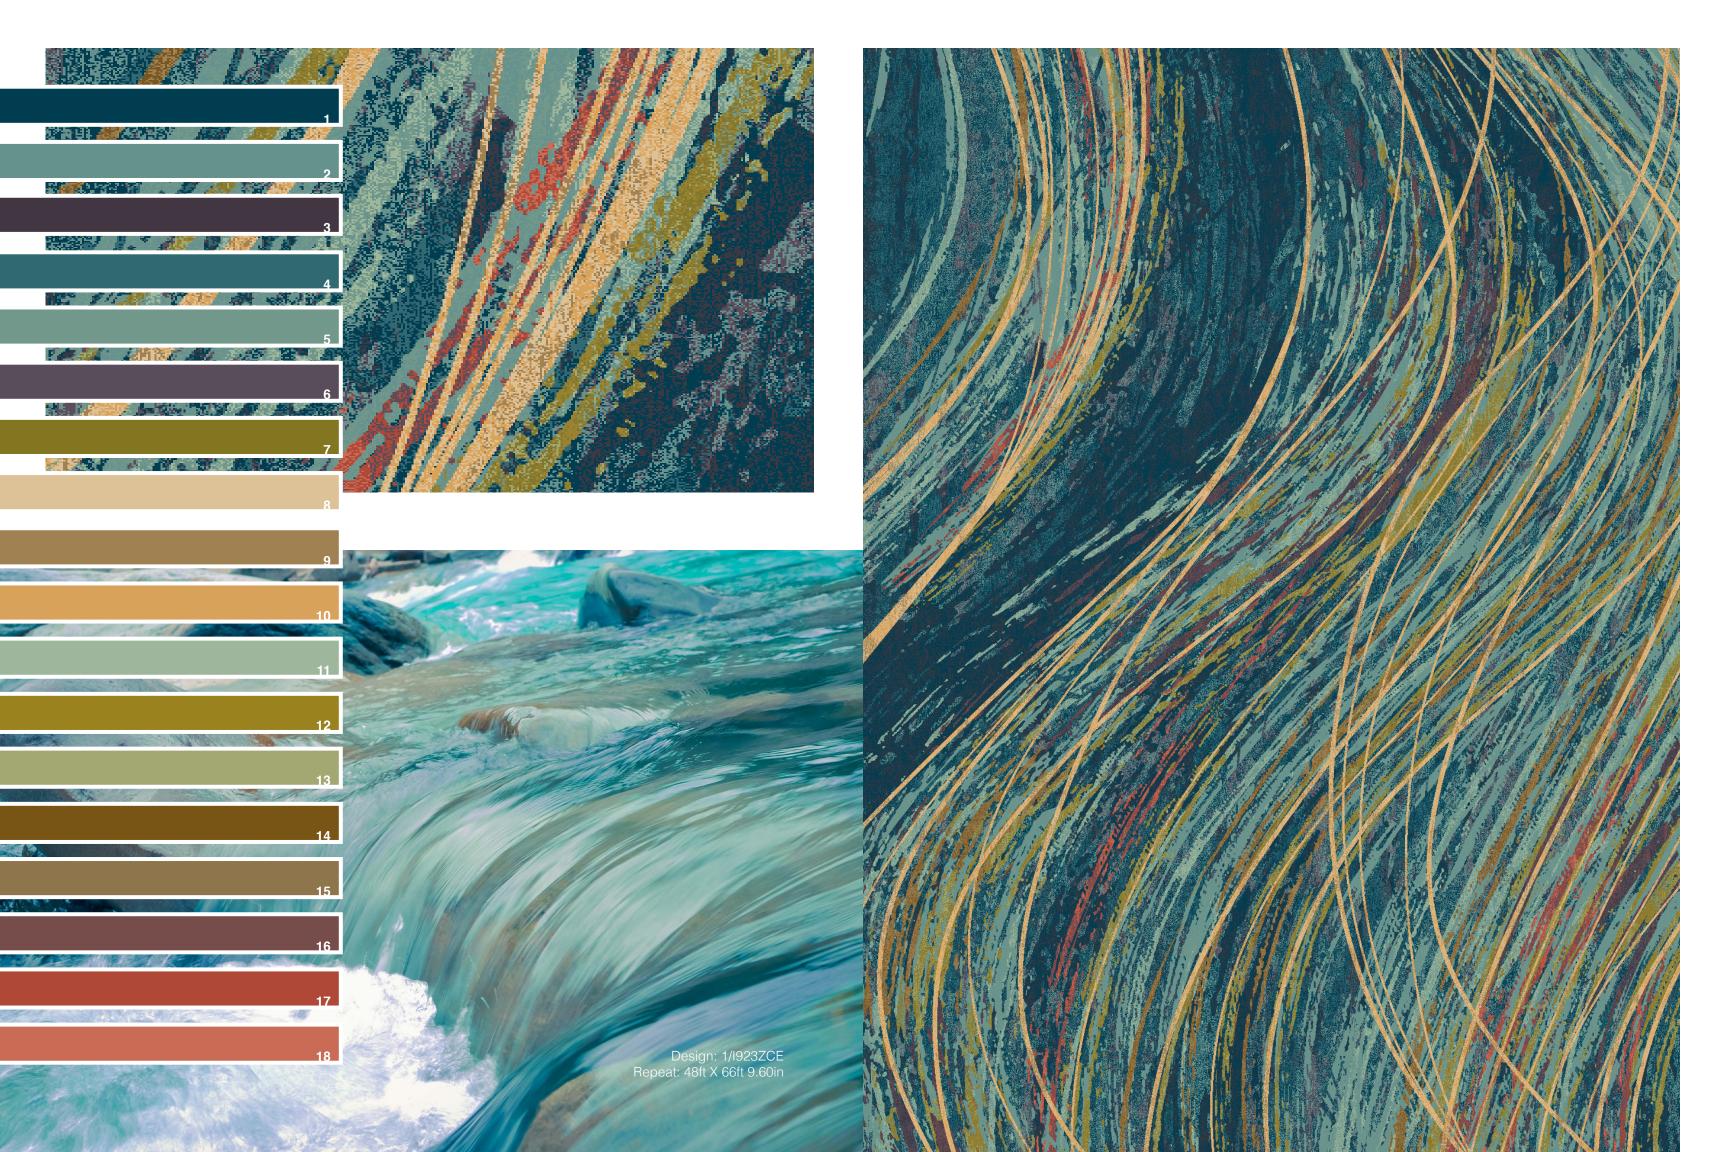

Design: 2/W8647CE Repeat: 12ft X 17ft 6.33 in

Design: 2/W4159CE Repeat: 6ft X 19ft 8.56 in

The state of the s Design: 3/W2444CE Repeat: 12ft X 18ft

Design: 2/W3095CE Repeat: 12ft X 9ft 8.44in