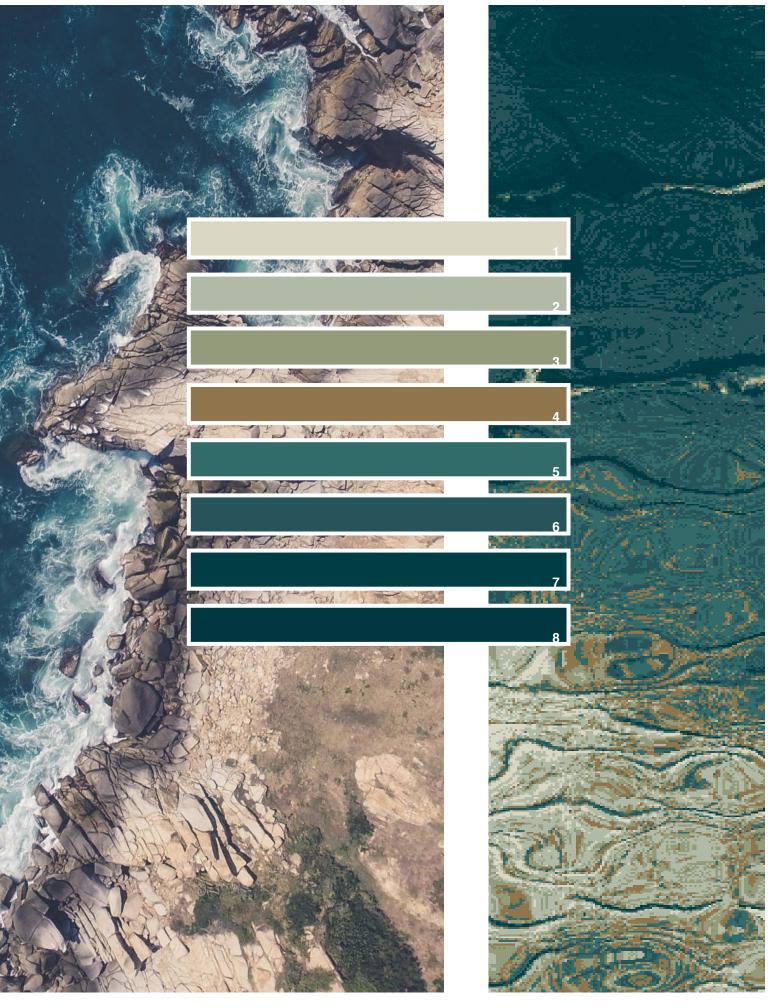

Credence pays respects to the passing of time through a diverse collection influenced by the juxtaposition of exposed surfaces. Pockets of salt water are trapped under dissipating ice, soft moss slowly grows across the face of an ancient earth, and fat paint chips from the aging canvas of an old master's work. These material binaries are poised against each other, struggling for rank, and melting together in a uniquely fluid collection of designs. This common thread of nostalgic reflection echoes through the chasms of Credence, ushering to light the narrative of material vs. element.

Design: 2/W8647CE Repeat: 12ft X 17ft 6.33 in

Design: 2/W4159CE Repeat: 6ft X 19ft 8.56 in

The state of the s Design: 3/W2444CE Repeat: 12ft X 18ft

Design: 2/W3095CE Repeat: 12ft X 9ft 8.44in