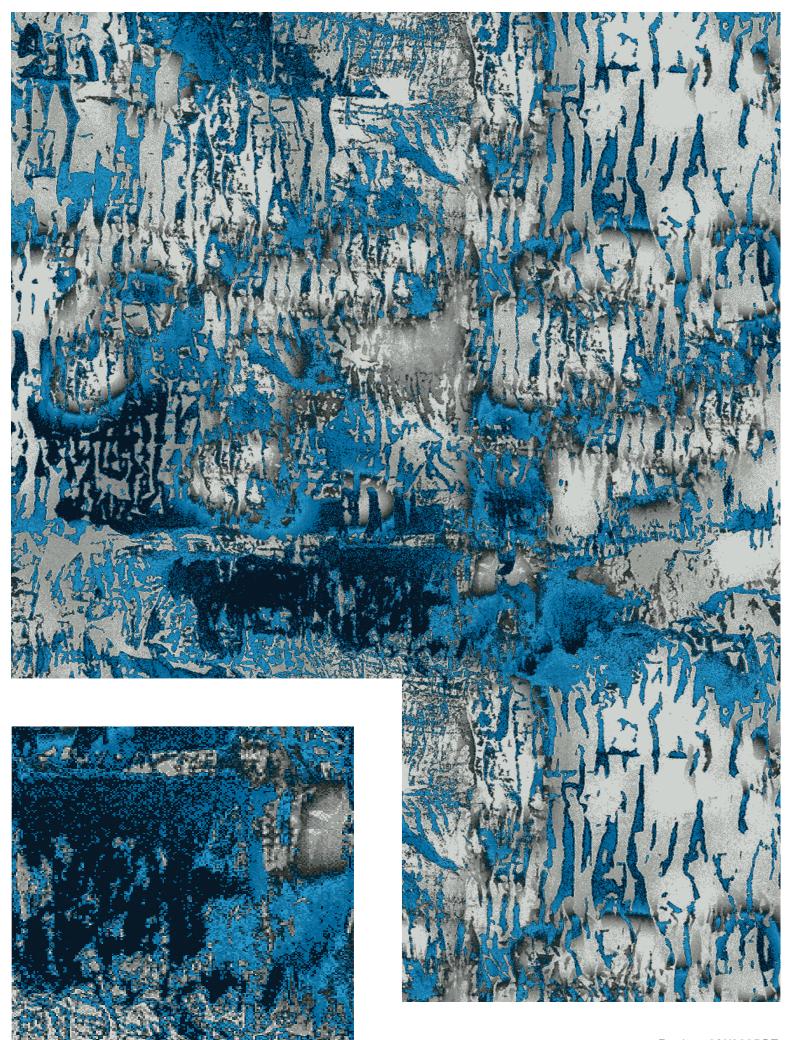

Design: 2/W8647CE Repeat: 12ft X 17ft 6.33 in

Design: 2/W4159CE Repeat: 6ft X 19ft 8.56 in

The state of the s Design: 3/W2444CE Repeat: 12ft X 18ft

Design: 2/W3095CE Repeat: 12ft X 9ft 8.44in