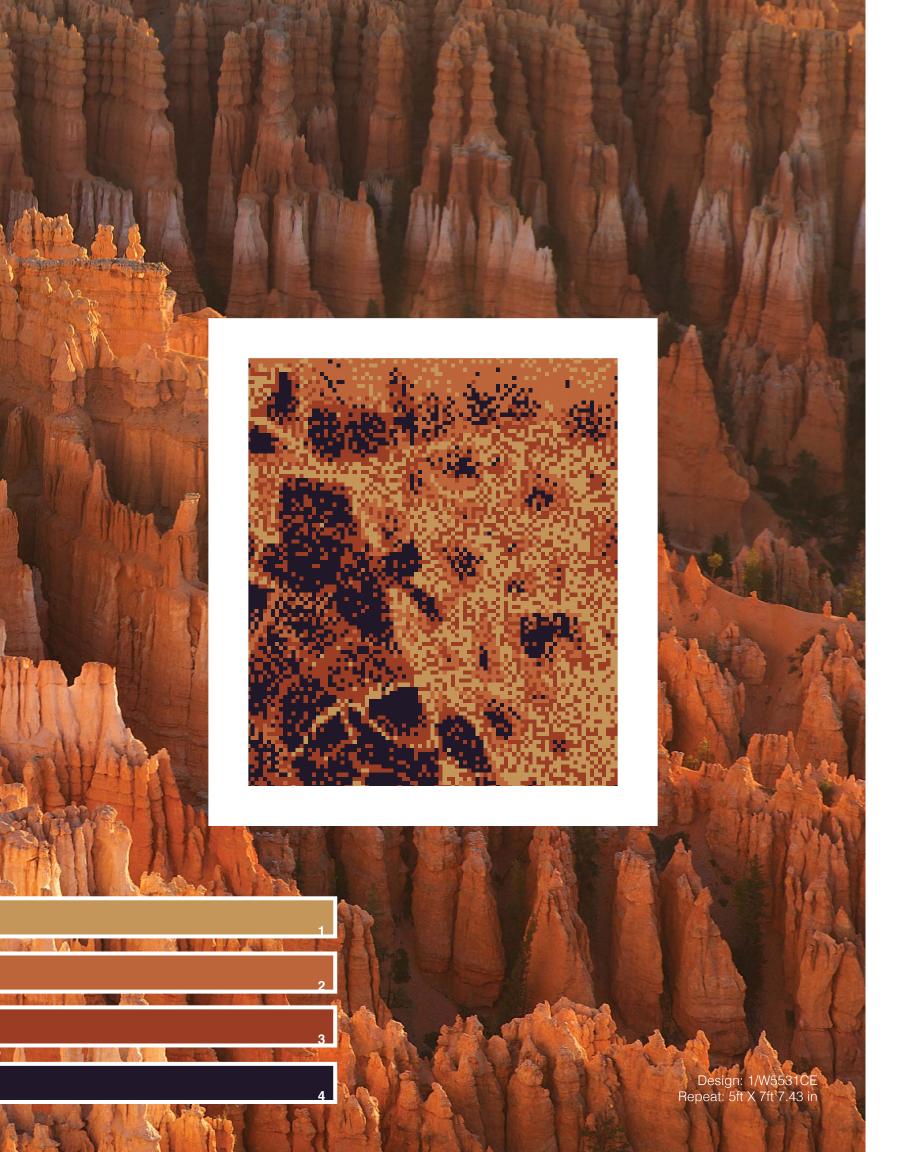

Credence pays respects to the passing of time through a diverse collection influenced by the juxtaposition of exposed surfaces. Pockets of salt water are trapped under dissipating ice, soft moss slowly grows across the face of an ancient earth, and fat paint chips from the aging canvas of an old master's work. These material binaries are poised against each other, struggling for rank, and melting together in a uniquely fluid collection of designs. This common thread of nostalgic reflection echoes through the chasms of Credence, ushering to light the narrative of material vs. element.

Brintons, with the steady vigor of a two hundred and thirty year old story, presents Credence: the evidence of perseverance through time's relentless forward movement.

Design: 2/R122ZCE Repeat: 72ft X 28ft 8in