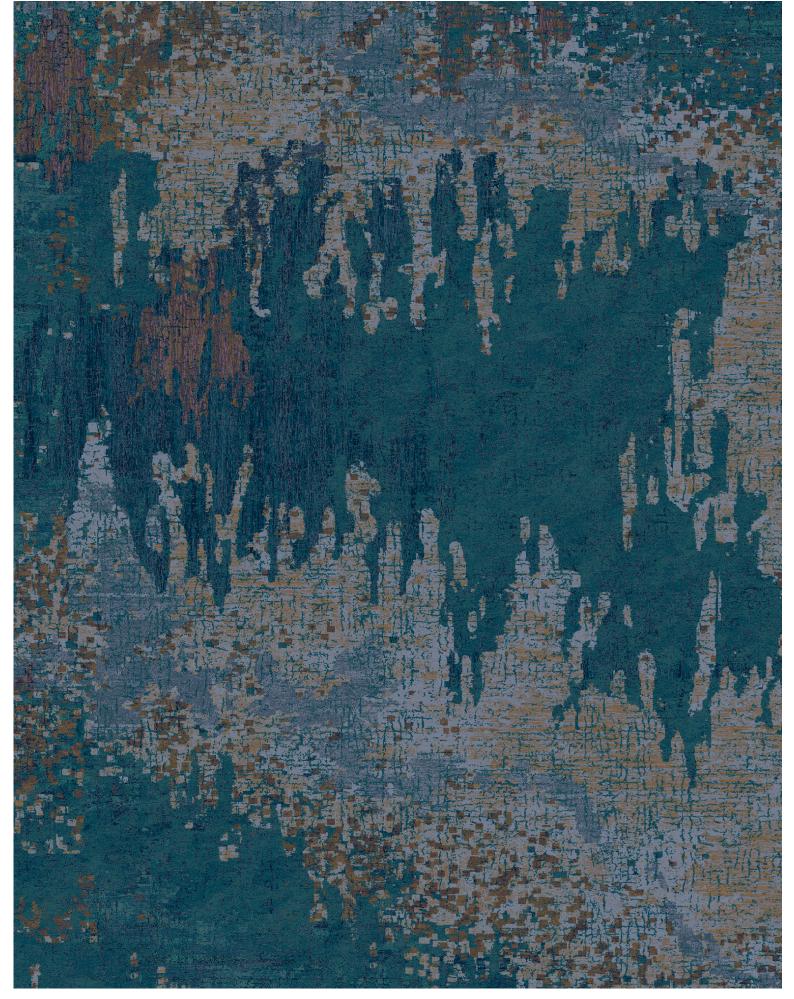

Credence pays respects to the passing of time through a diverse collection influenced by the juxtaposition of exposed surfaces. Pockets of salt water are trapped under dissipating ice, soft moss slowly grows across the face of an ancient earth, and fat paint chips from the aging canvas of an old master's work. These material binaries are poised against each other, struggling for rank, and melting together in a uniquely fluid collection of designs. This common thread of nostalgic reflection echoes through the chasms of Credence, ushering to light the narrative of material vs. element.

Brintons, with the steady vigor of a two hundred and thirty year old story, presents Credence: the evidence of perseverance through time's relentless forward movement.

Design: 2/R122ZCE Repeat: 72ft X 28ft 8in