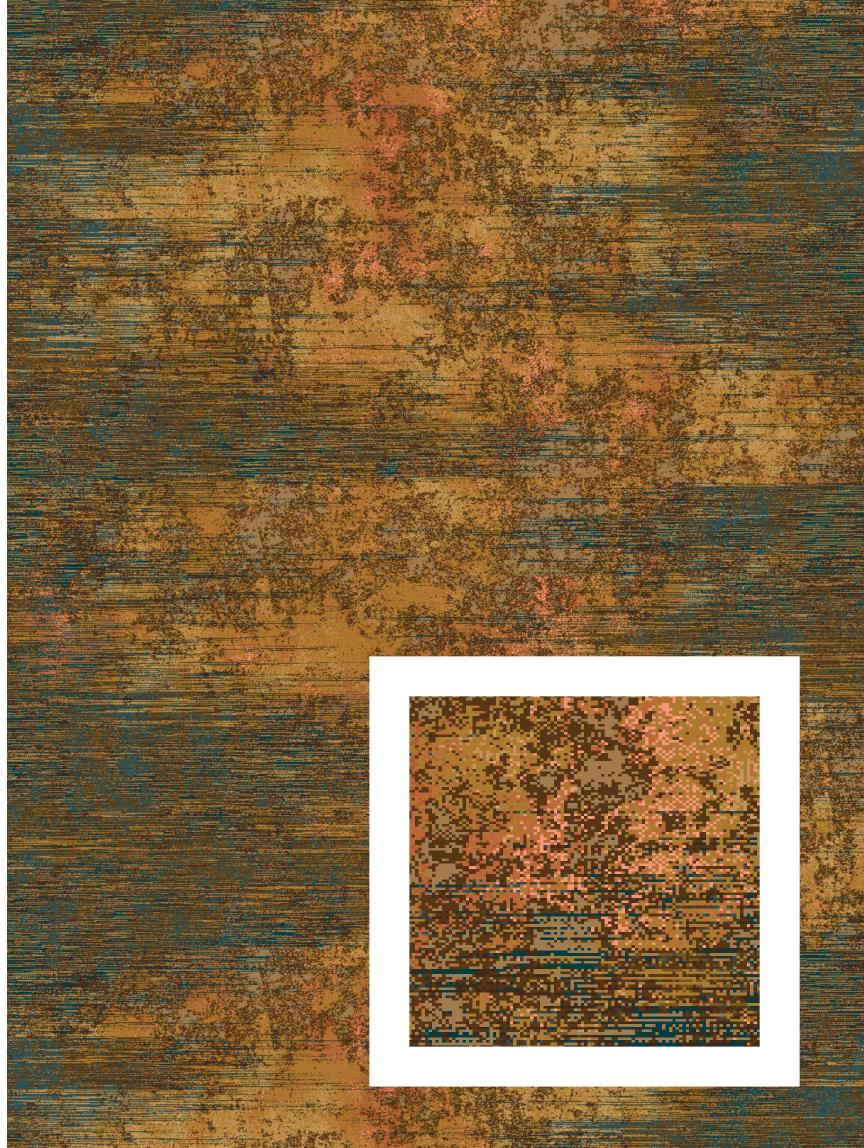

Design: 2/W8647CE Repeat: 12ft X 17ft 6.33 in

Design: 2/W4159CE Repeat: 6ft X 19ft 8.56 in

The state of the s Design: 3/W2444CE Repeat: 12ft X 18ft

Design: 2/W3095CE Repeat: 12ft X 9ft 8.44in