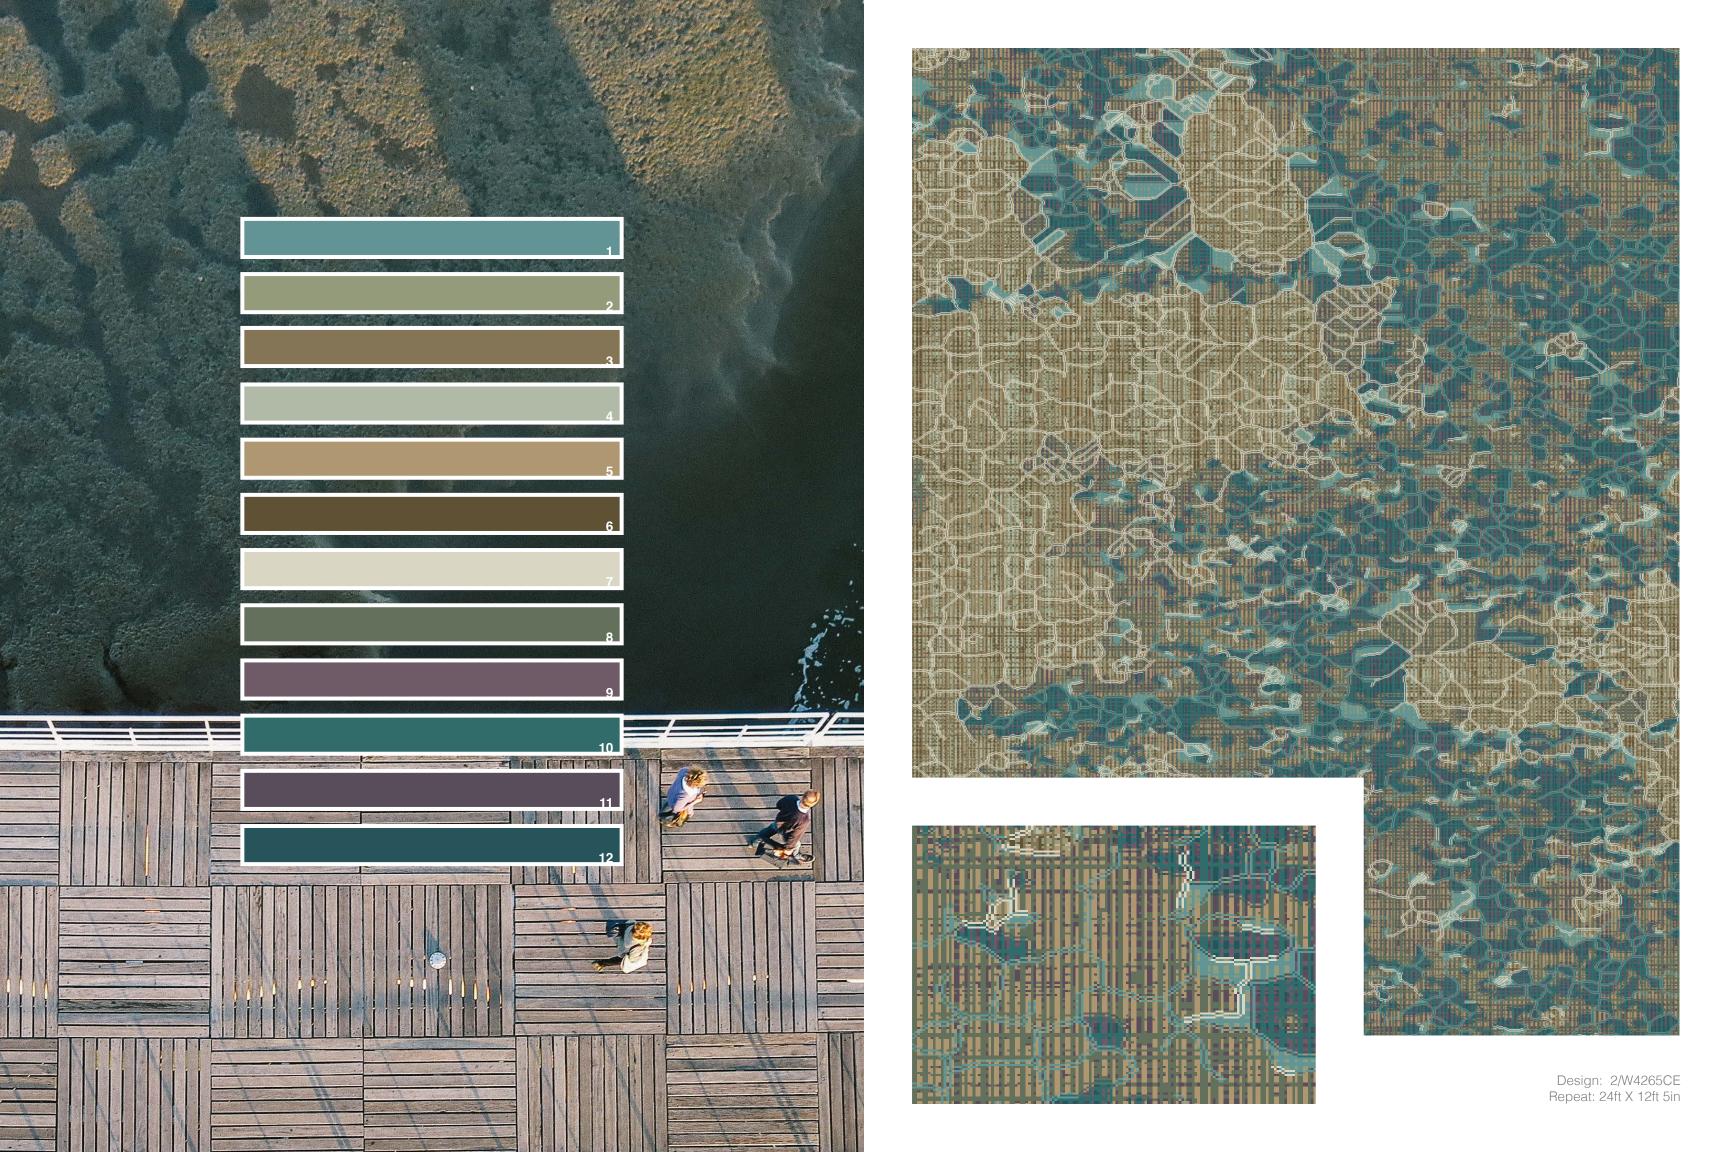

Credence pays respects to the passing of time through a diverse collection influenced by the juxtaposition of exposed surfaces. Pockets of salt water are trapped under dissipating ice, soft moss slowly grows across the face of an ancient earth, and fat paint chips from the aging canvas of an old master's work. These material binaries are poised against each other, struggling for rank, and melting together in a uniquely fluid collection of designs. This common thread of nostalgic reflection echoes through the chasms of Credence, ushering to light the narrative of material vs. element.

Design: 2/W8647CE Repeat: 12ft X 17ft 6.33 in

Design: 2/W4159CE Repeat: 6ft X 19ft 8.56 in

The state of the s Design: 3/W2444CE Repeat: 12ft X 18ft

Design: 2/W3095CE Repeat: 12ft X 9ft 8.44in