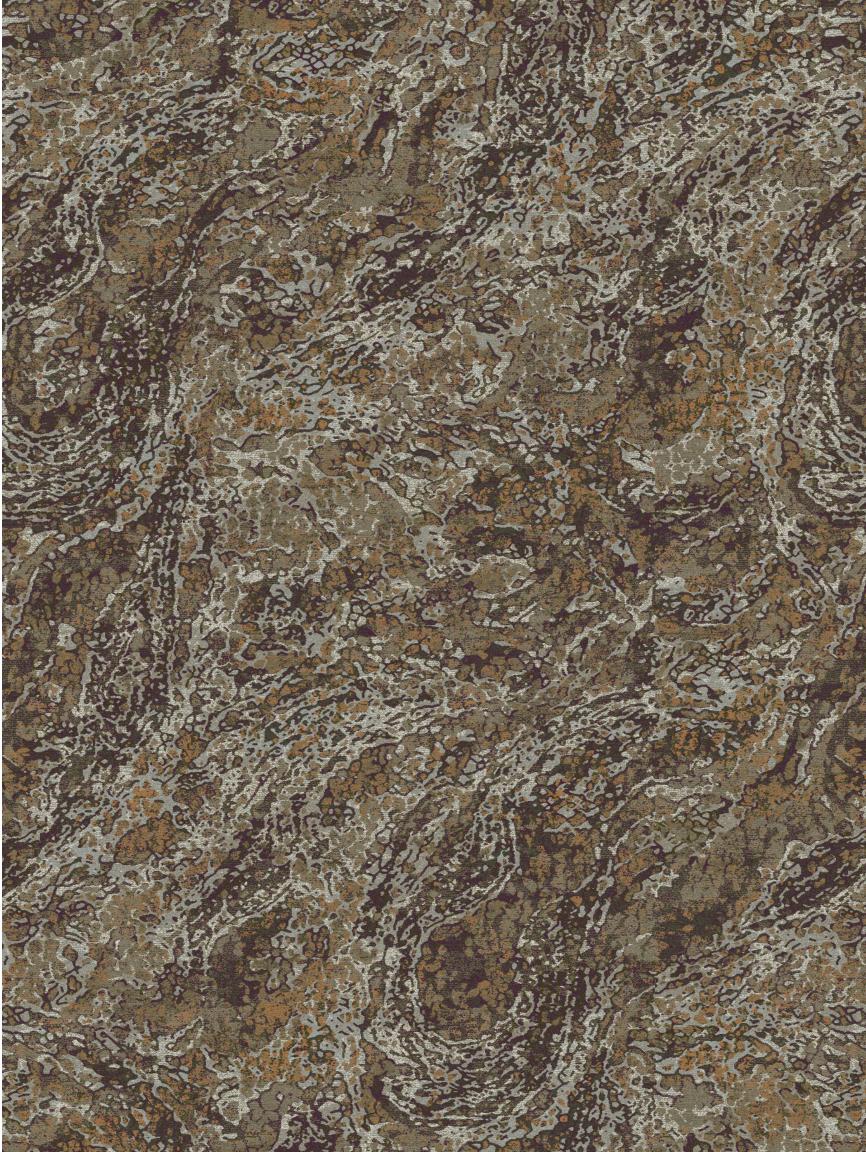

Credence pays respects to the passing of time through a diverse collection influenced by the juxtaposition of exposed surfaces. Pockets of salt water are trapped under dissipating ice, soft moss slowly grows across the face of an ancient earth, and fat paint chips from the aging canvas of an old master's work. These material binaries are poised against each other, struggling for rank, and melting together in a uniquely fluid collection of designs. This common thread of nostalgic reflection echoes through the chasms of Credence, ushering to light the narrative of material vs. element.

Design: 2/W8647CE Repeat: 12ft X 17ft 6.33 in

Design: 2/W4159CE Repeat: 6ft X 19ft 8.56 in

The state of the s Design: 3/W2444CE Repeat: 12ft X 18ft

Design: 2/W3095CE Repeat: 12ft X 9ft 8.44in