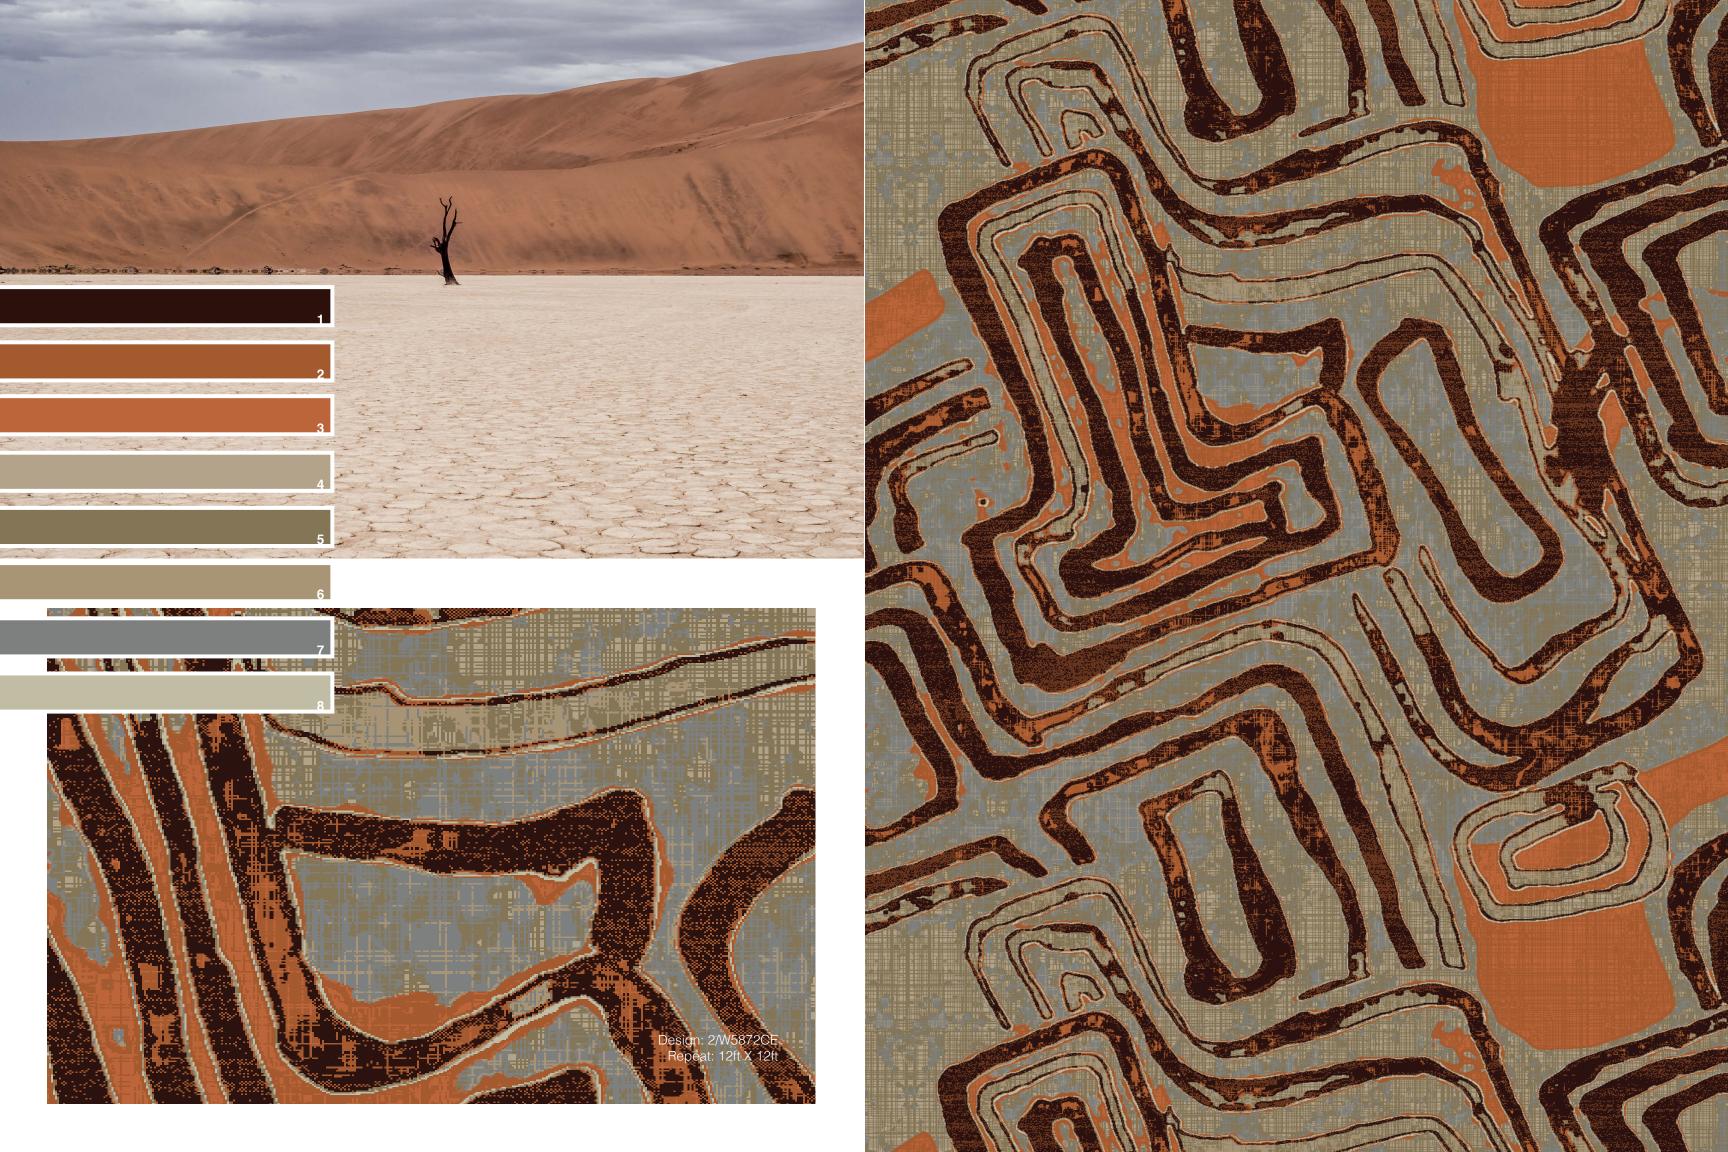

Credence pays respects to the passing of time through a diverse collection influenced by the juxtaposition of exposed surfaces. Pockets of salt water are trapped under dissipating ice, soft moss slowly grows across the face of an ancient earth, and fat paint chips from the aging canvas of an old master's work. These material binaries are poised against each other, struggling for rank, and melting together in a uniquely fluid collection of designs. This common thread of nostalgic reflection echoes through the chasms of Credence, ushering to light the narrative of material vs. element.

Design: 2/W8647CE Repeat: 12ft X 17ft 6.33 in

Design: 2/W4159CE Repeat: 6ft X 19ft 8.56 in

The state of the s Design: 3/W2444CE Repeat: 12ft X 18ft

Design: 2/W3095CE Repeat: 12ft X 9ft 8.44in