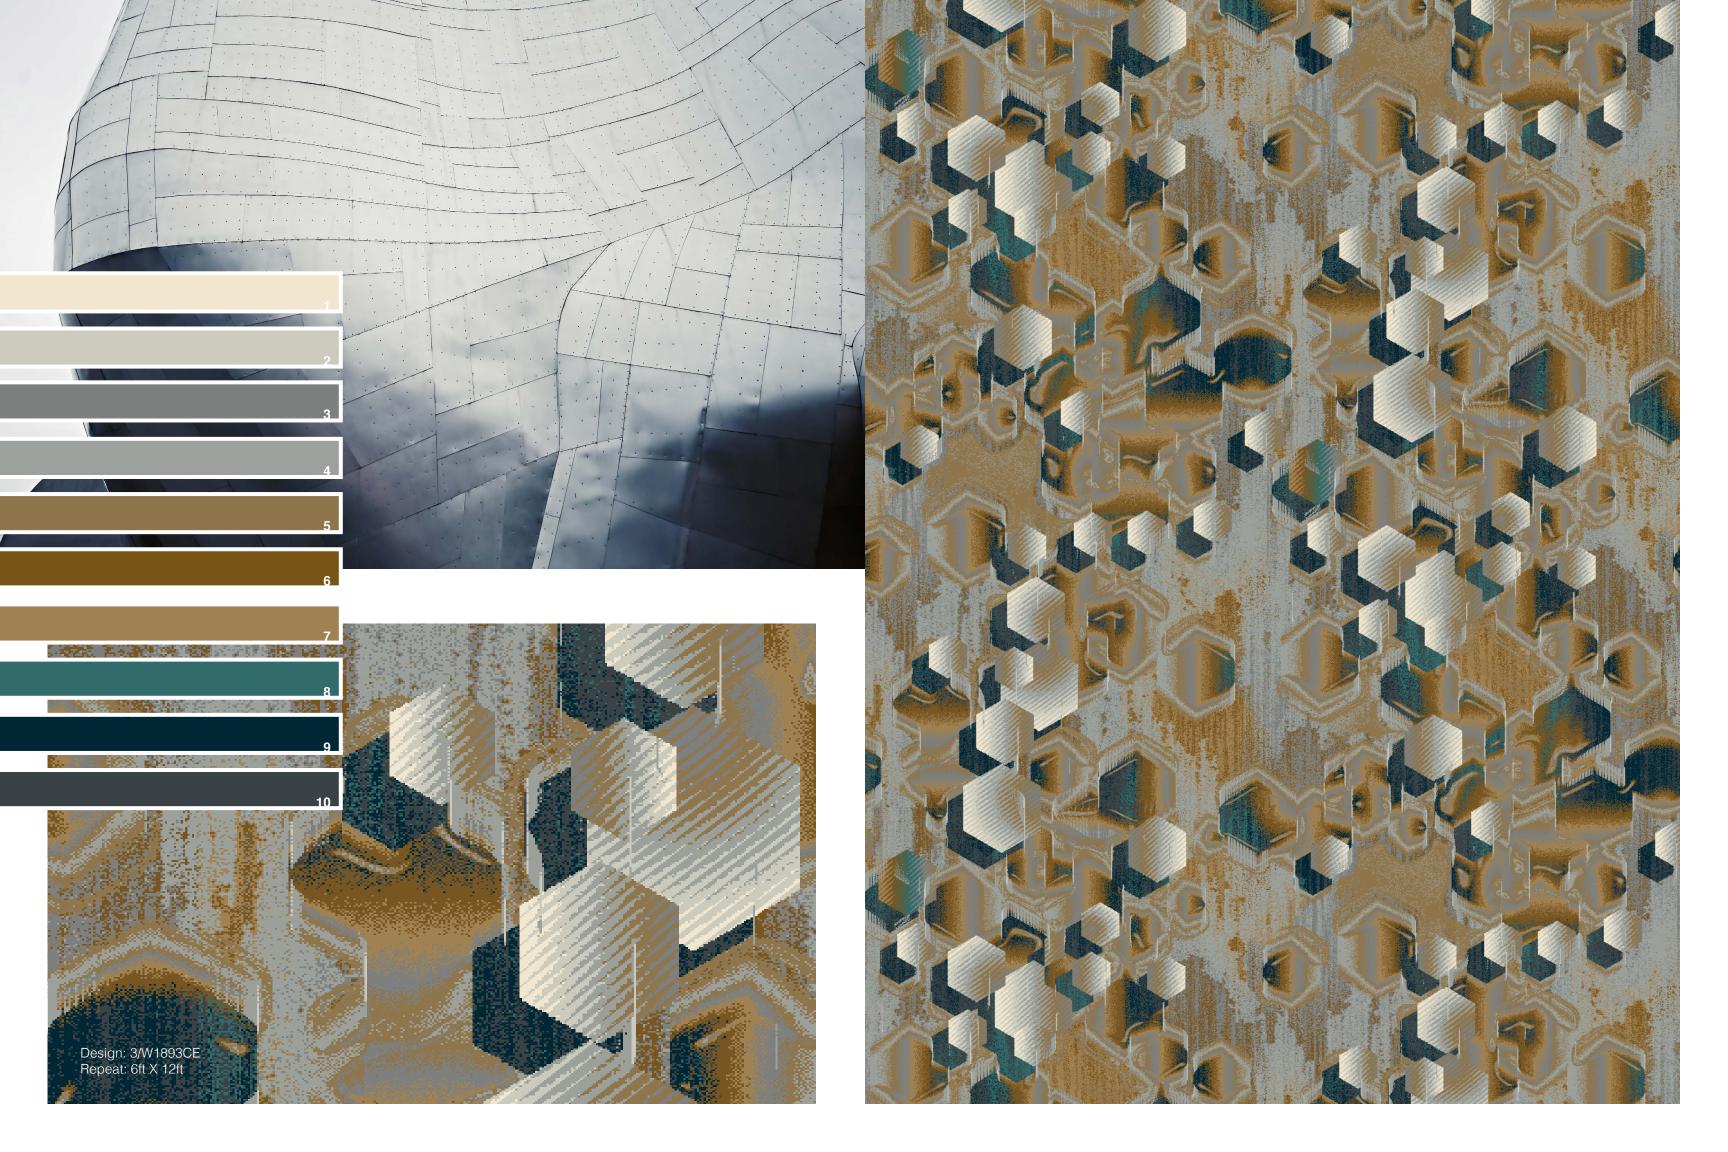

Design: 2/W8647CE Repeat: 12ft X 17ft 6.33 in

Design: 2/W4159CE Repeat: 6ft X 19ft 8.56 in

The state of the s Design: 3/W2444CE Repeat: 12ft X 18ft

Design: 2/W3095CE Repeat: 12ft X 9ft 8.44in