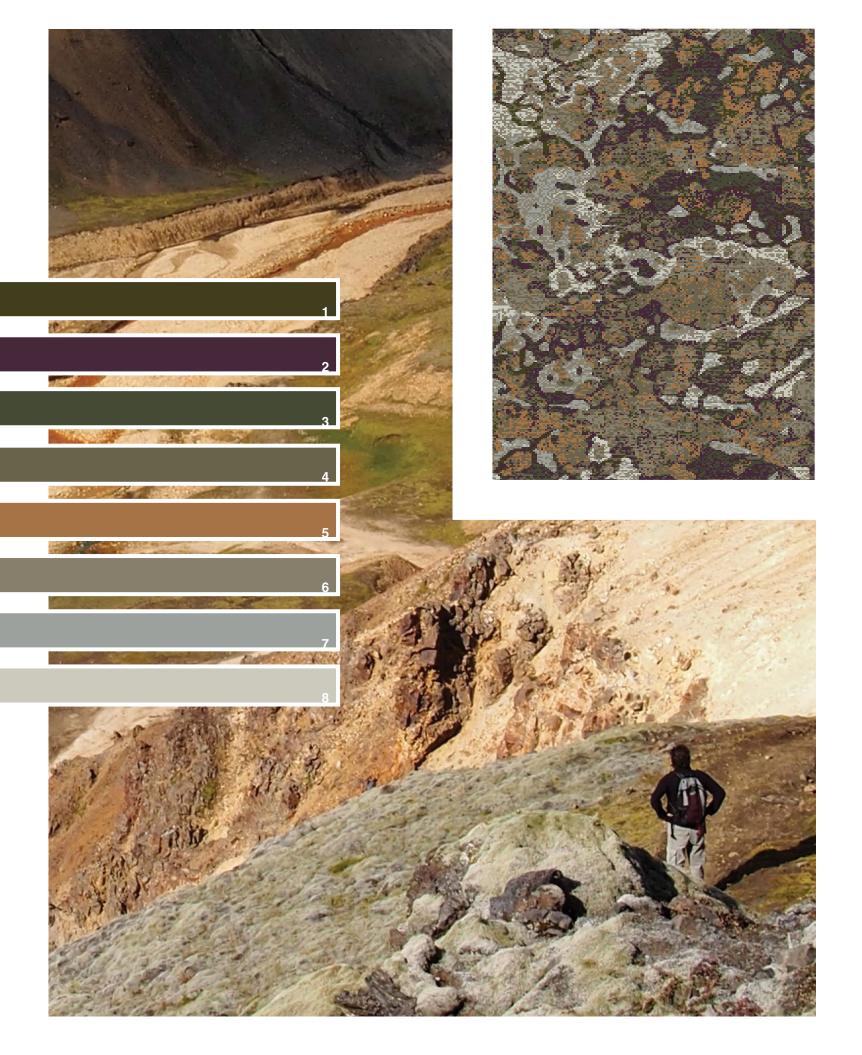

Credence pays respects to the passing of time through a diverse collection influenced by the juxtaposition of exposed surfaces. Pockets of salt water are trapped under dissipating ice, soft moss slowly grows across the face of an ancient earth, and fat paint chips from the aging canvas of an old master's work. These material binaries are poised against each other, struggling for rank, and melting together in a uniquely fluid collection of designs. This common thread of nostalgic reflection echoes through the chasms of Credence, ushering to light the narrative of material vs. element.

Design: 2/W8647CE Repeat: 12ft X 17ft 6.33 in

Design: 2/W4159CE Repeat: 6ft X 19ft 8.56 in

The state of the s Design: 3/W2444CE Repeat: 12ft X 18ft

Design: 2/W3095CE Repeat: 12ft X 9ft 8.44in