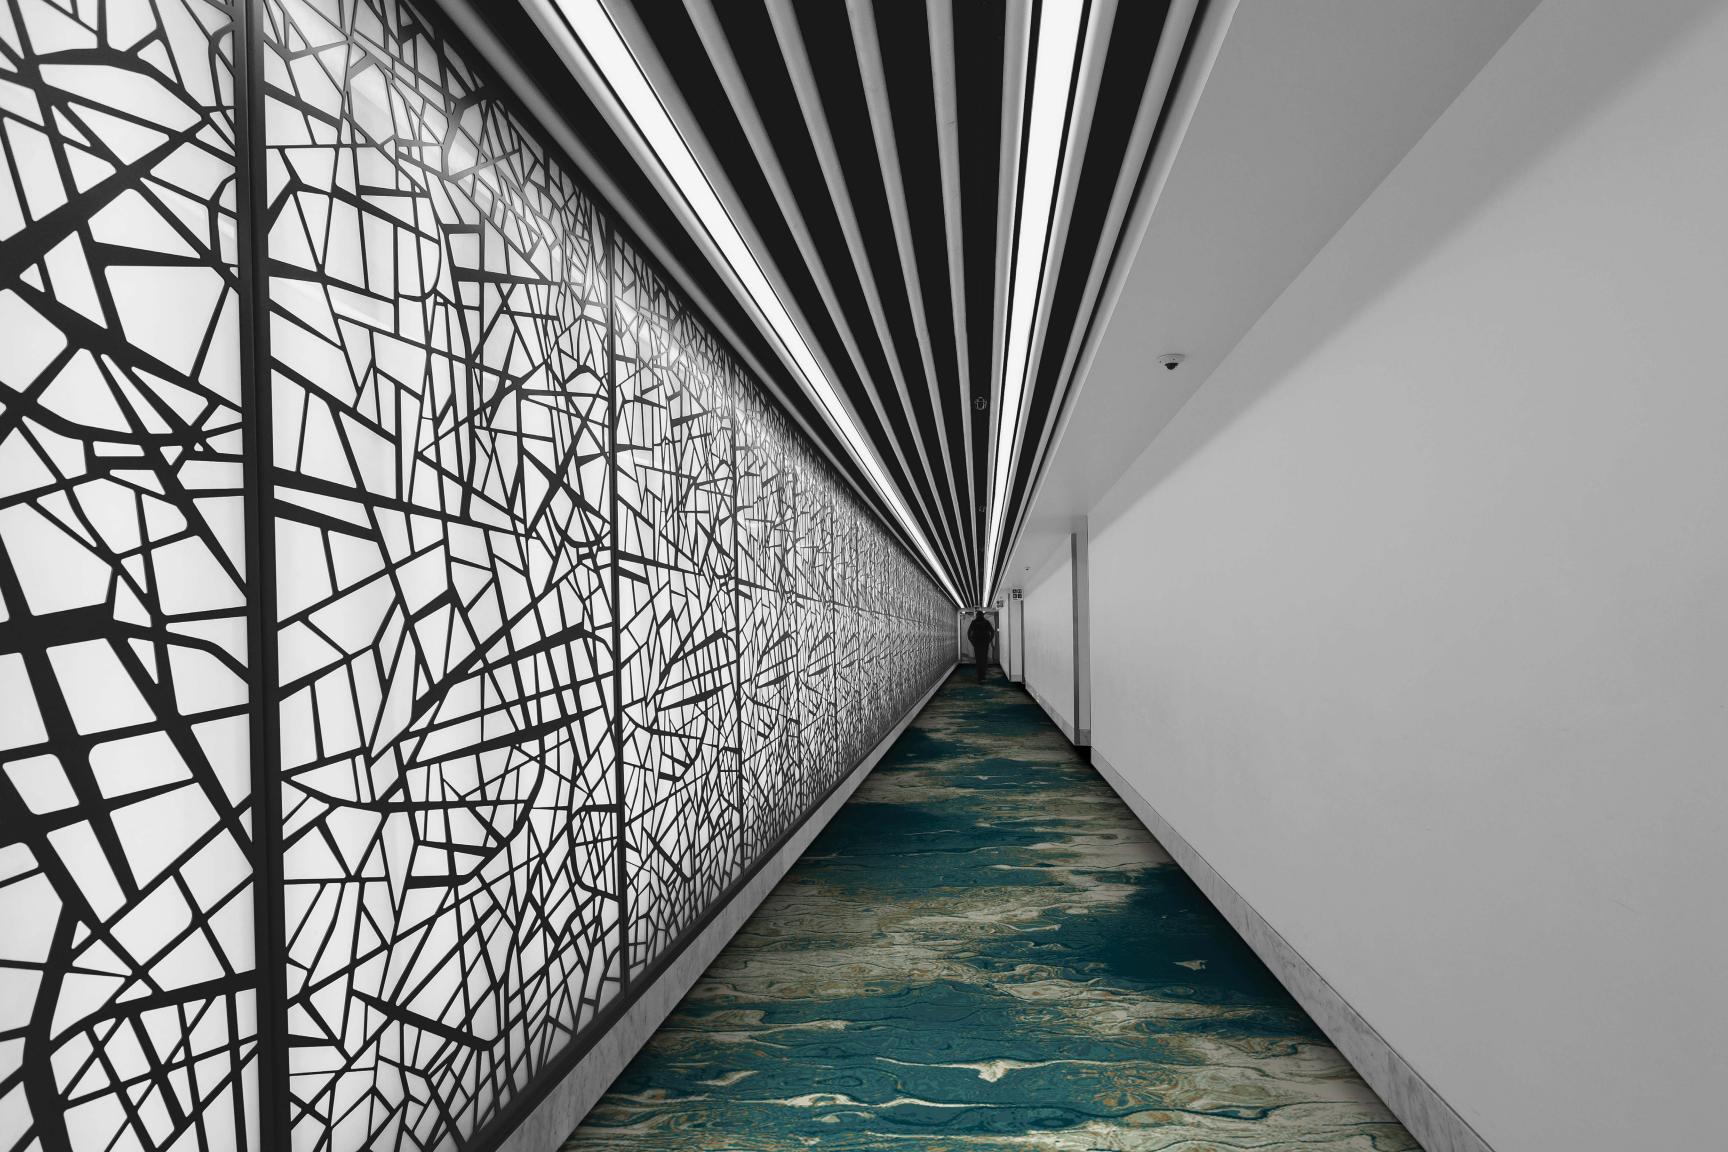

For over two centuries, Brintons has consistently broken the boundaries and surpassed the expectations of the carpet design industry. This historical potency, our credence, resonates to the very core of our team.

Credence pays respects to the passing of time through a diverse collection influenced by the juxtaposition of exposed surfaces. Pockets of salt water are trapped under dissipating ice, soft moss slowly grows across the face of an ancient earth, and fat paint chips from the aging canvas of an old master's work. These material binaries are poised against each other, struggling for rank, and melting together in a uniquely fluid collection of designs. This common thread of nostalgic reflection echoes through the chasms of Credence, ushering to light the narrative of material vs. element.