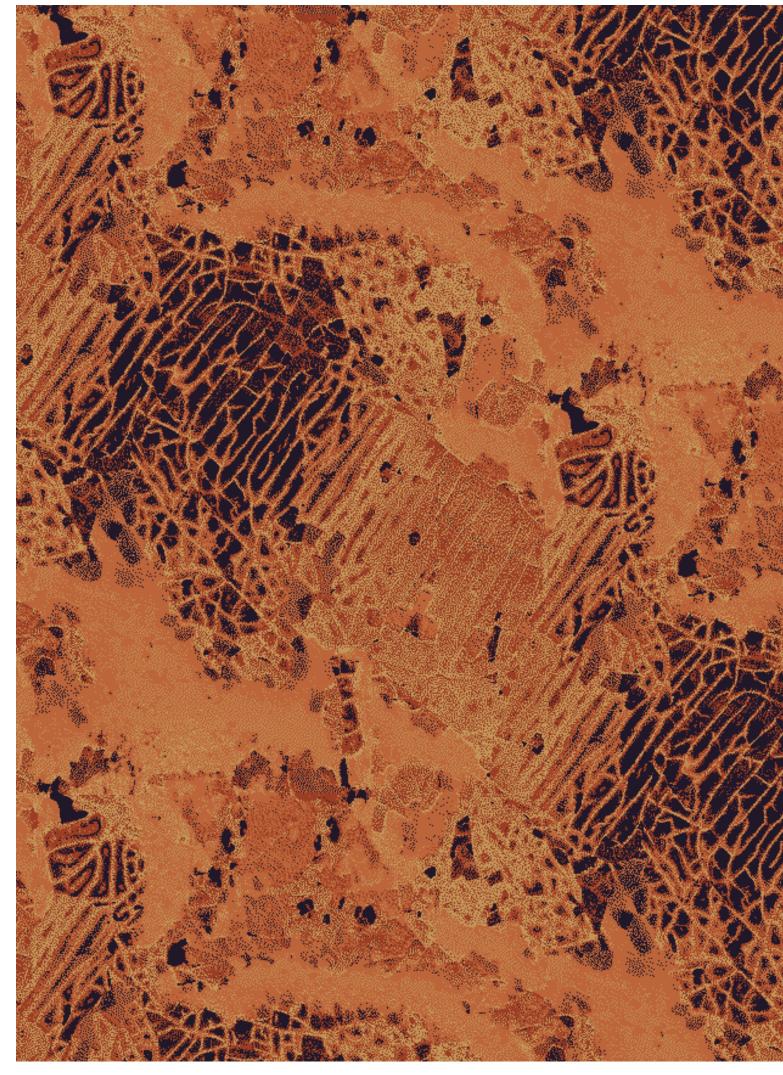

Credence pays respects to the passing of time through a diverse collection influenced by the juxtaposition of exposed surfaces. Pockets of salt water are trapped under dissipating ice, soft moss slowly grows across the face of an ancient earth, and fat paint chips from the aging canvas of an old master's work. These material binaries are poised against each other, struggling for rank, and melting together in a uniquely fluid collection of designs. This common thread of nostalgic reflection echoes through the chasms of Credence, ushering to light the narrative of material vs. element.