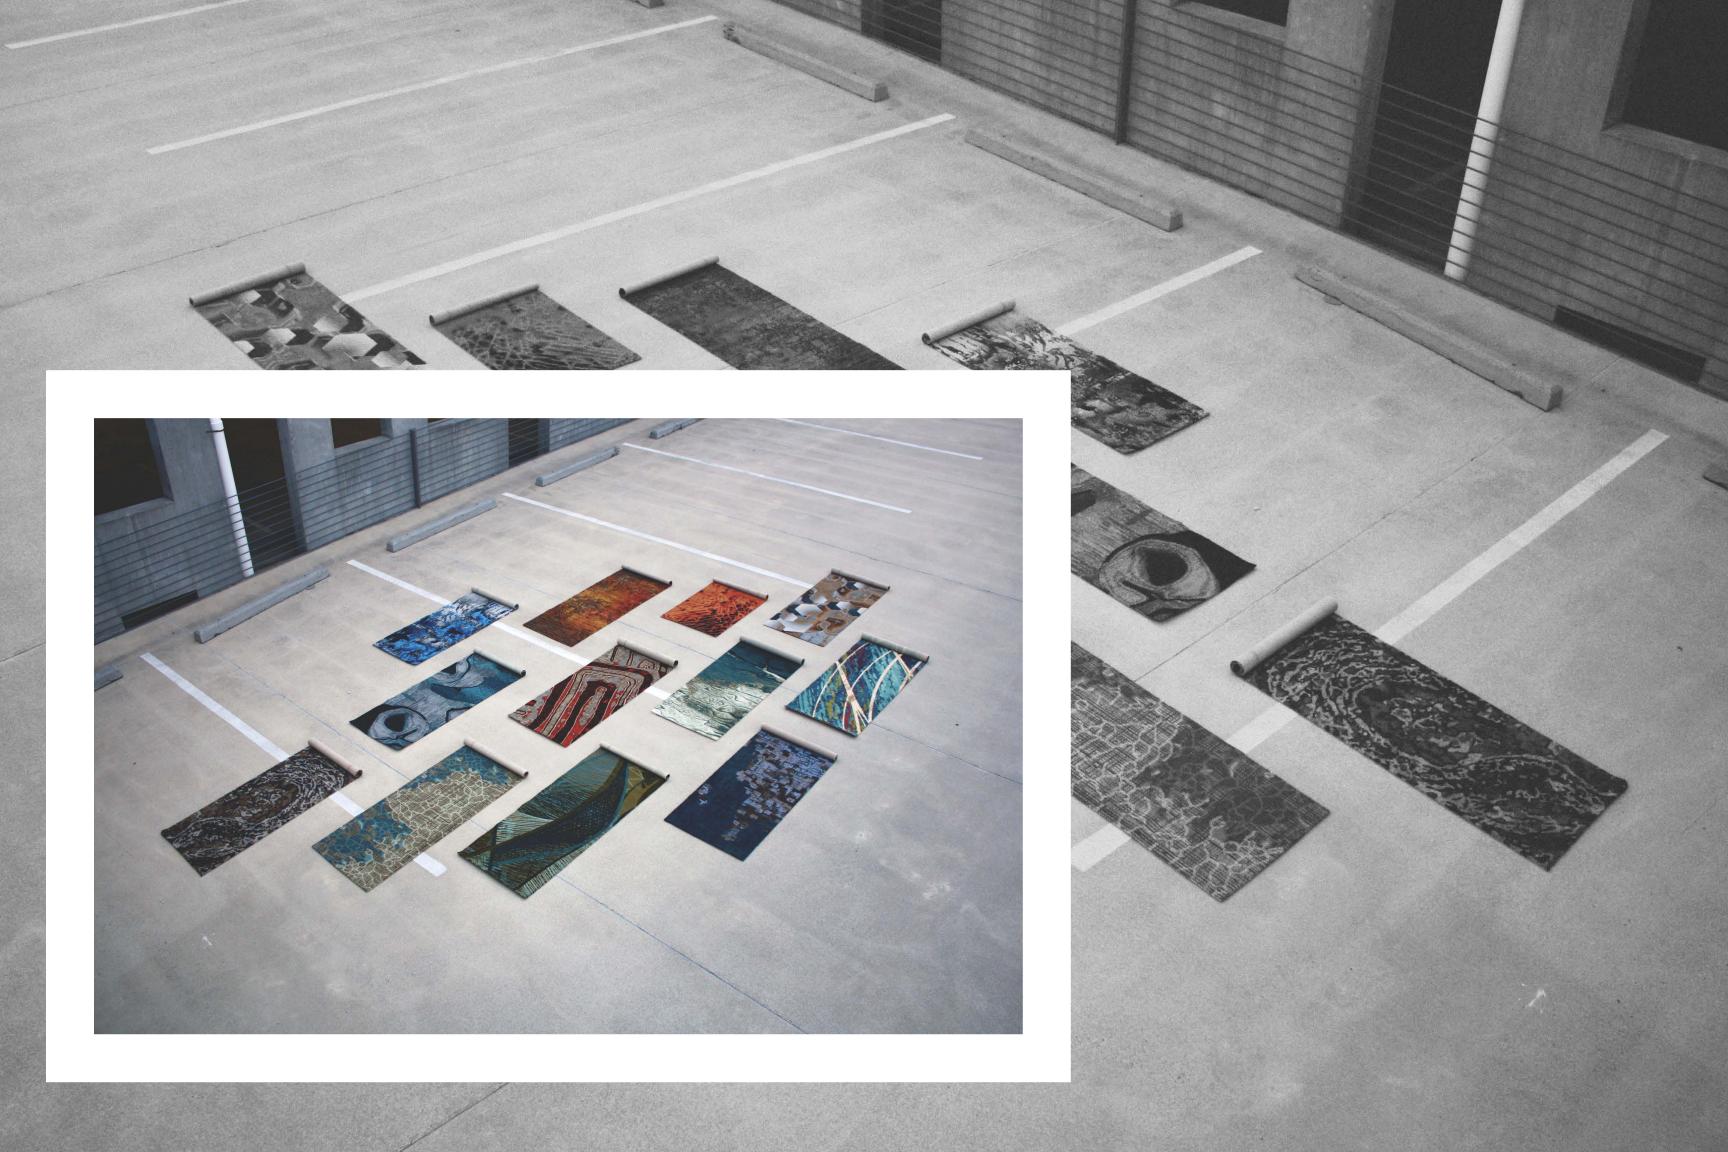

Credence pays respects to the passing of time through a diverse collection influenced by the juxtaposition of exposed surfaces. Pockets of salt water are trapped under dissipating ice, soft moss slowly grows across the face of an ancient earth, and fat paint chips from the aging canvas of an old master's work. These material binaries are poised against each other, struggling for rank, and melting together in a uniquely fluid collection of designs. This common thread of nostalgic reflection echoes through the chasms of Credence, ushering to light the narrative of material vs. element.

Brintons, with the steady vigor of a two hundred and thirty year old story, presents Credence: the evidence of perseverance through time's relentless forward movement.

Design: 2/R122ZCE Repeat: 72ft X 28ft 8in

Design: 2/W8647CE Repeat: 12ft X 17ft 6.33 in

Design: 2/W4159CE Repeat: 6ft X 19ft 8.56 in

The state of the s Design: 3/W2444CE Repeat: 12ft X 18ft

Design: 2/W3095CE Repeat: 12ft X 9ft 8.44in