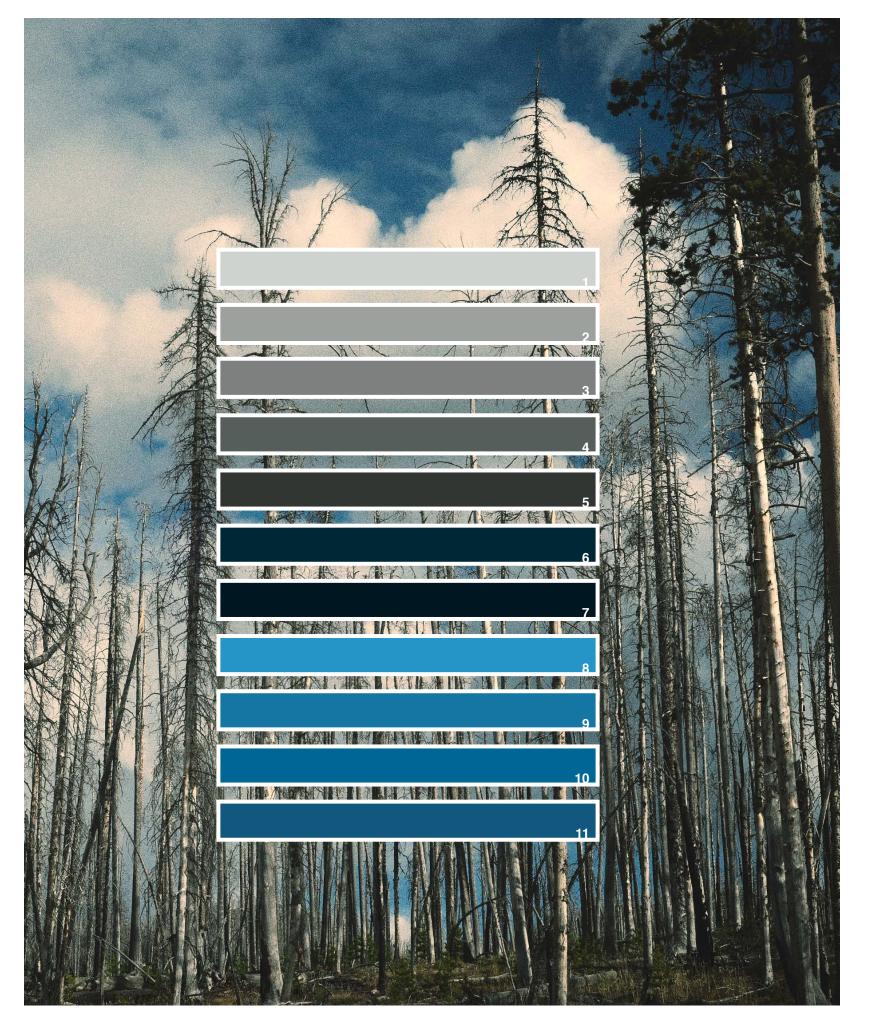

Credence pays respects to the passing of time through a diverse collection influenced by the juxtaposition of exposed surfaces. Pockets of salt water are trapped under dissipating ice, soft moss slowly grows across the face of an ancient earth, and fat paint chips from the aging canvas of an old master's work. These material binaries are poised against each other, struggling for rank, and melting together in a uniquely fluid collection of designs. This common thread of nostalgic reflection echoes through the chasms of Credence, ushering to light the narrative of material vs. element.

Brintons, with the steady vigor of a two hundred and thirty year old story, presents Credence: the evidence of perseverance through time's relentless forward movement.

Design: 2/R122ZCE Repeat: 72ft X 28ft 8in