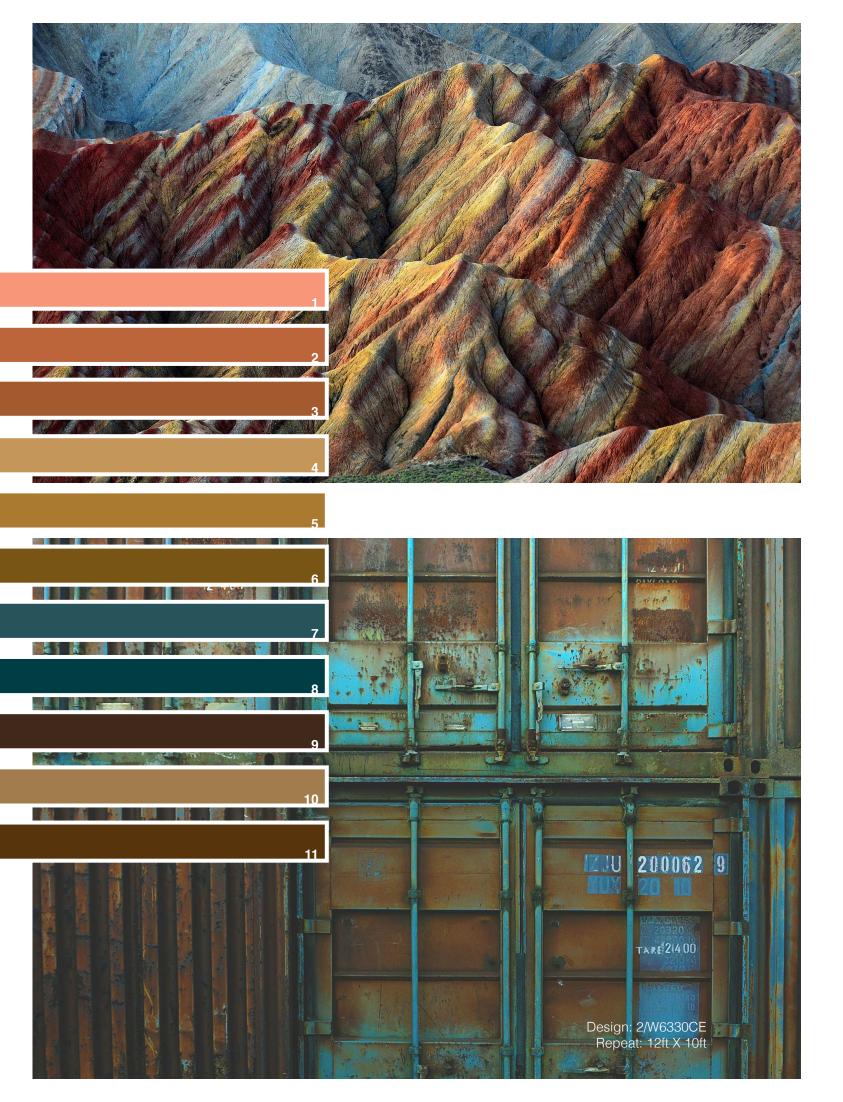

Credence pays respects to the passing of time through a diverse collection influenced by the juxtaposition of exposed surfaces. Pockets of salt water are trapped under dissipating ice, soft moss slowly grows across the face of an ancient earth, and fat paint chips from the aging canvas of an old master's work. These material binaries are poised against each other, struggling for rank, and melting together in a uniquely fluid collection of designs. This common thread of nostalgic reflection echoes through the chasms of Credence, ushering to light the narrative of material vs. element.

Brintons, with the steady vigor of a two hundred and thirty year old story, presents Credence: the evidence of perseverance through time's relentless forward movement.

Design: 2/R122ZCE Repeat: 72ft X 28ft 8in