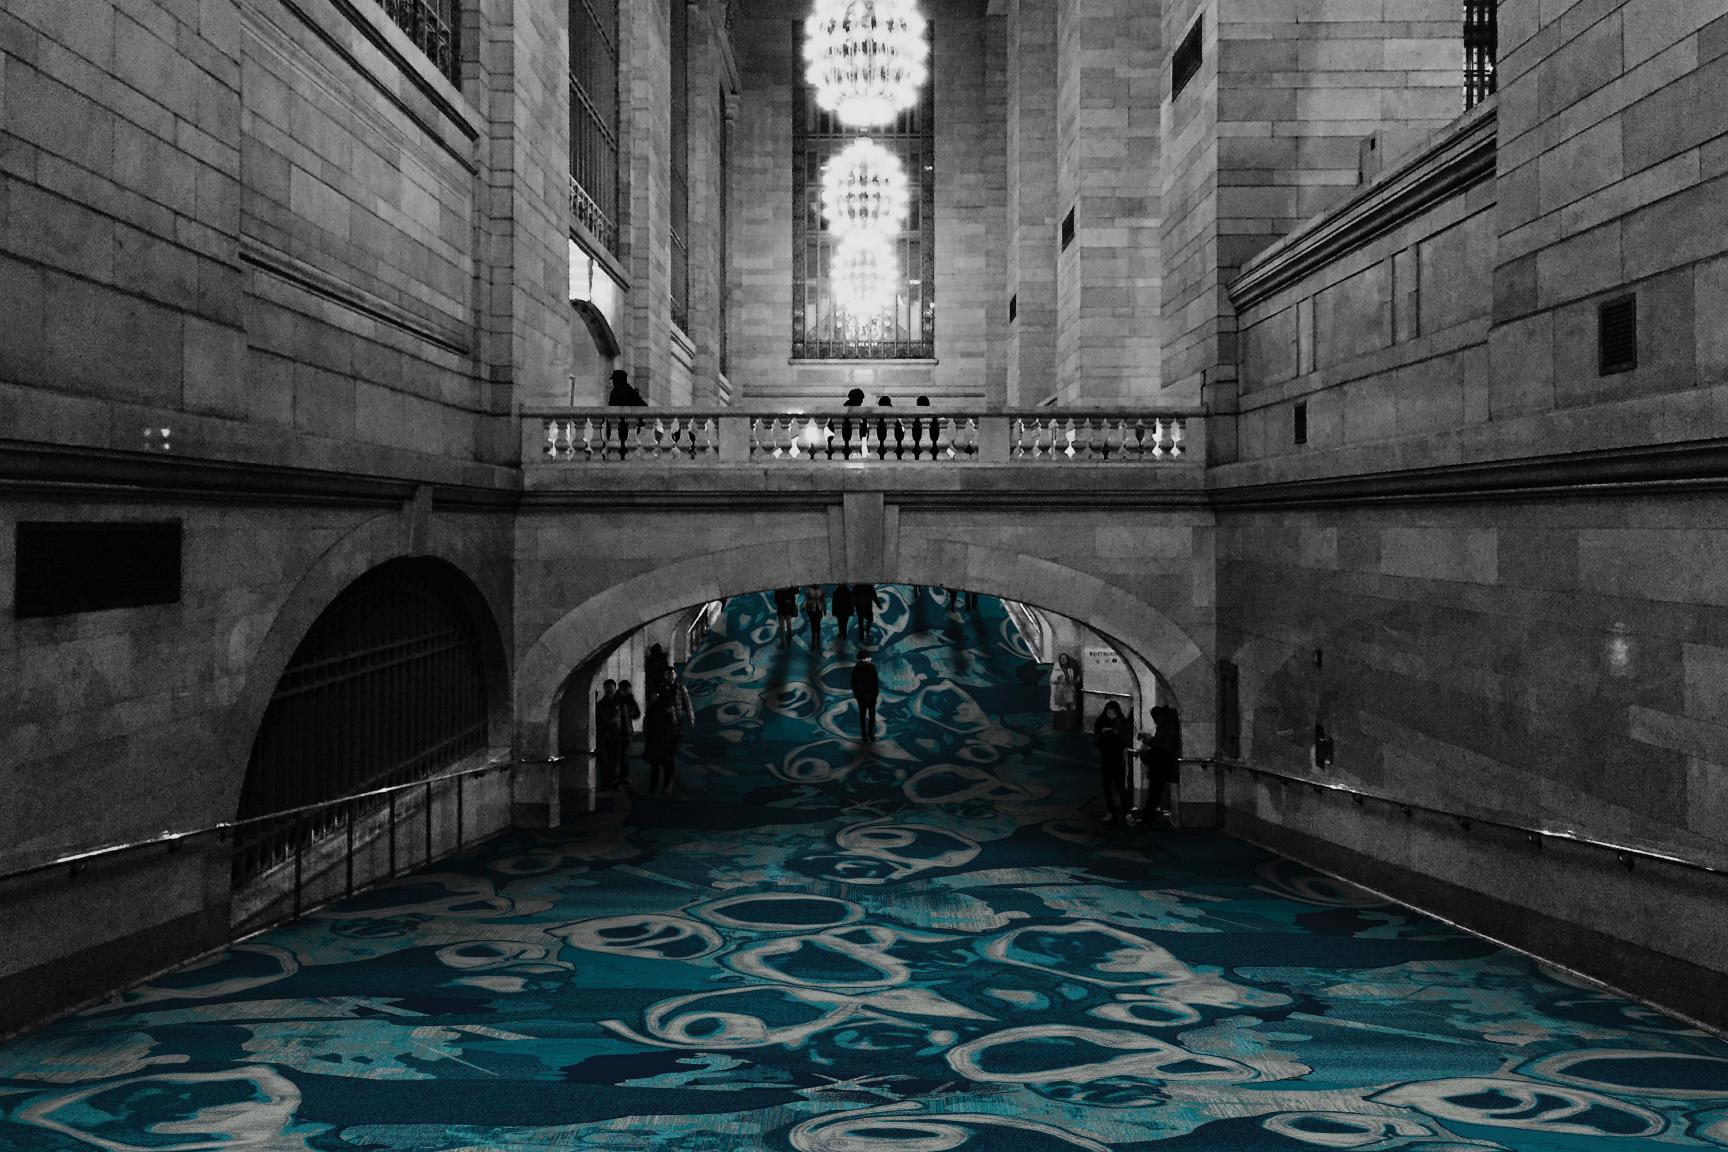

Credence pays respects to the passing of time through a diverse collection influenced by the juxtaposition of exposed surfaces. Pockets of salt water are trapped under dissipating ice, soft moss slowly grows across the face of an ancient earth, and fat paint chips from the aging canvas of an old master's work. These material binaries are poised against each other, struggling for rank, and melting together in a uniquely fluid collection of designs. This common thread of nostalgic reflection echoes through the chasms of Credence, ushering to light the narrative of material vs. element.