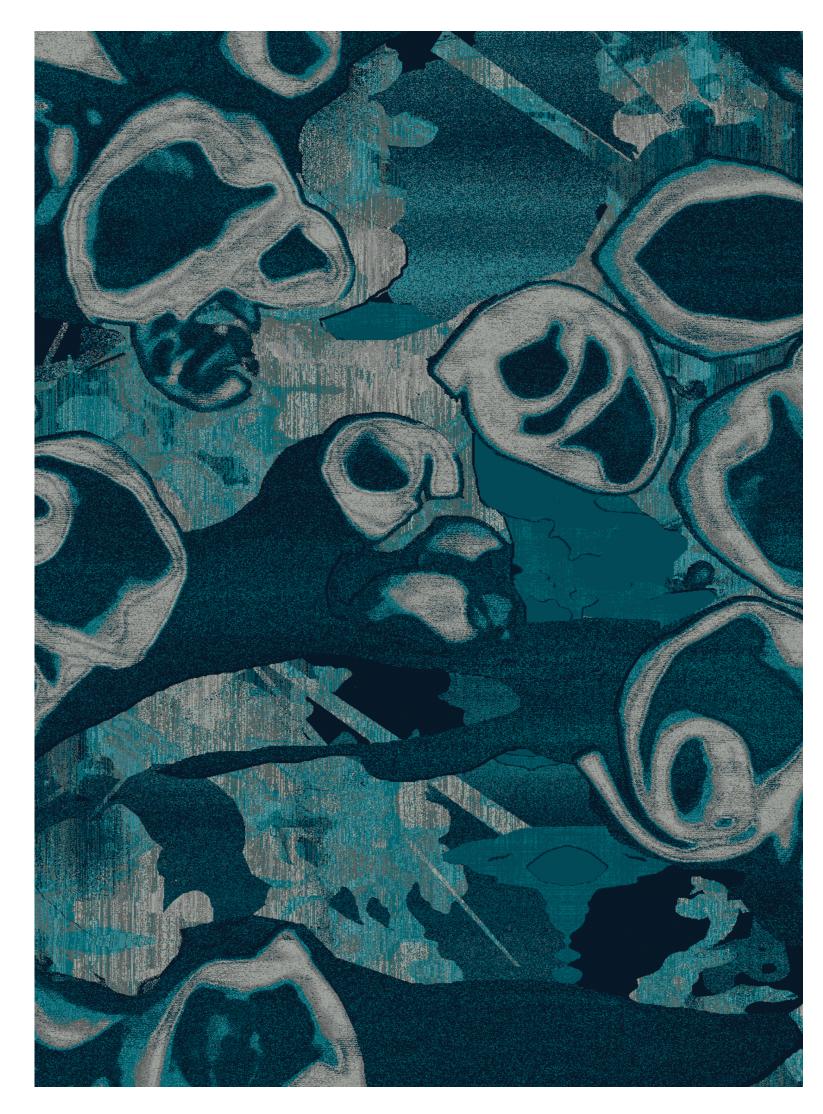

Credence pays respects to the passing of time through a diverse collection influenced by the juxtaposition of exposed surfaces. Pockets of salt water are trapped under dissipating ice, soft moss slowly grows across the face of an ancient earth, and fat paint chips from the aging canvas of an old master's work. These material binaries are poised against each other, struggling for rank, and melting together in a uniquely fluid collection of designs. This common thread of nostalgic reflection echoes through the chasms of Credence, ushering to light the narrative of material vs. element.