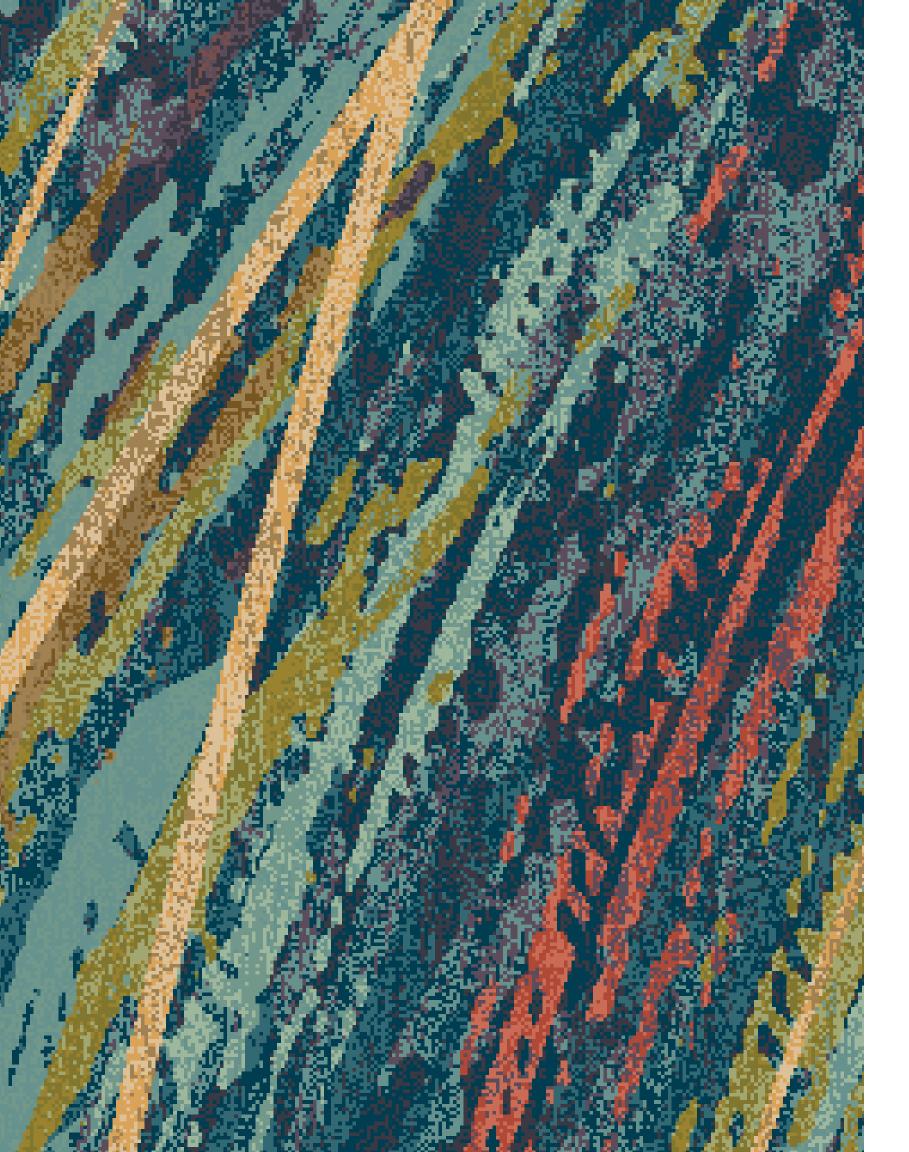

Credence pays respects to the passing of time through a diverse collection influenced by the juxtaposition of exposed surfaces. Pockets of salt water are trapped under dissipating ice, soft moss slowly grows across the face of an ancient earth, and fat paint chips from the aging canvas of an old master's work. These material binaries are poised against each other, struggling for rank, and melting together in a uniquely fluid collection of designs. This common thread of nostalgic reflection echoes through the chasms of Credence, ushering to light the narrative of material vs. element.

Brintons, with the steady vigor of a two hundred and thirty year old story, presents Credence: the evidence of perseverance through time's relentless forward movement.

Design: 2/R122ZCE Repeat: 72ft X 28ft 8in