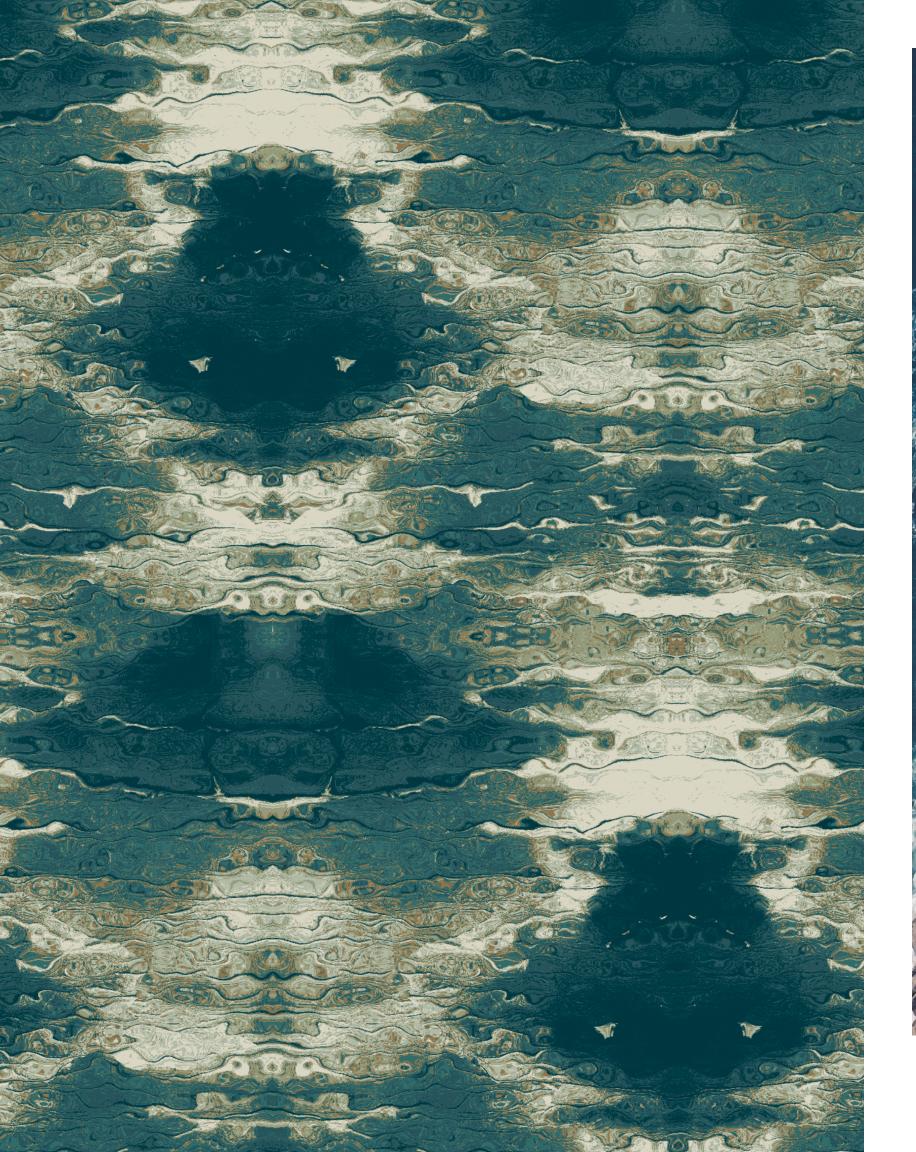

Credence pays respects to the passing of time through a diverse collection influenced by the juxtaposition of exposed surfaces. Pockets of salt water are trapped under dissipating ice, soft moss slowly grows across the face of an ancient earth, and fat paint chips from the aging canvas of an old master's work. These material binaries are poised against each other, struggling for rank, and melting together in a uniquely fluid collection of designs. This common thread of nostalgic reflection echoes through the chasms of Credence, ushering to light the narrative of material vs. element.

Brintons, with the steady vigor of a two hundred and thirty year old story, presents Credence: the evidence of perseverance through time's relentless forward movement.

Design: 2/R122ZCE Repeat: 72ft X 28ft 8in