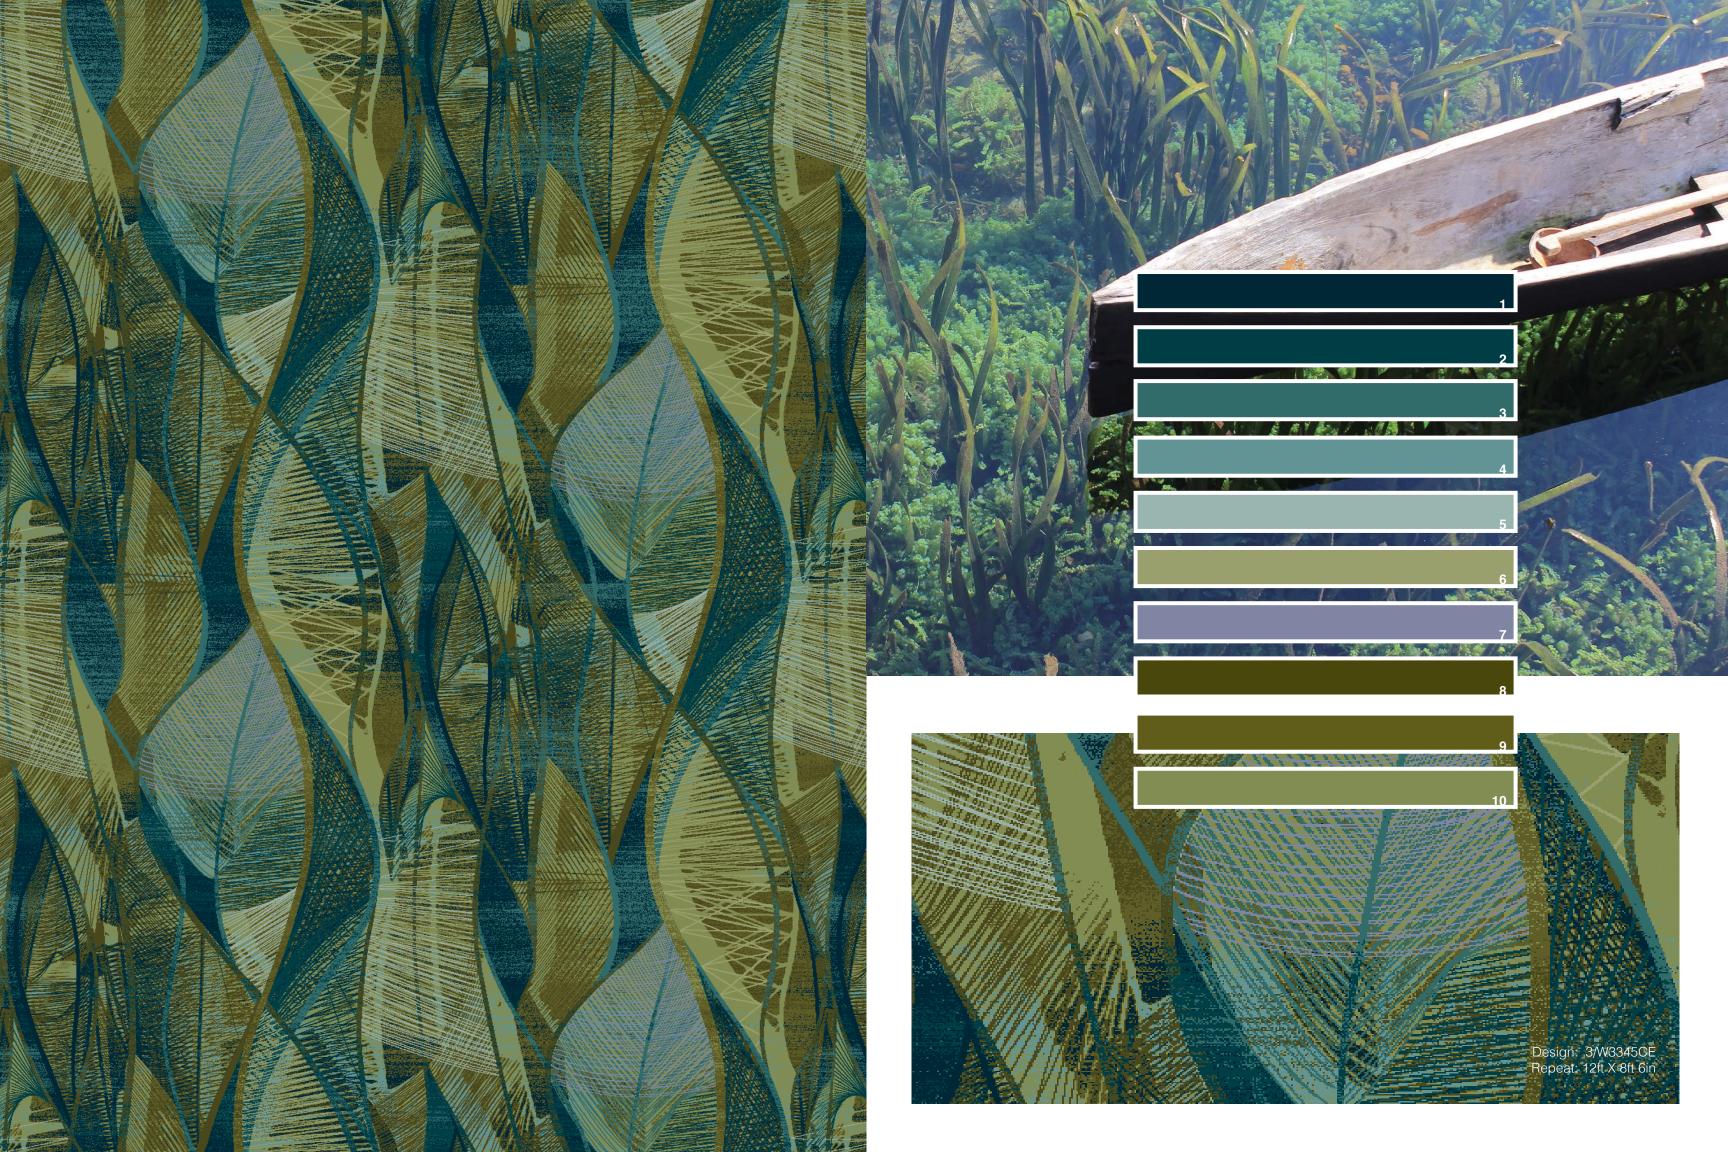

Design: 2/W8647CE Repeat: 12ft X 17ft 6.33 in

Design: 2/W4159CE Repeat: 6ft X 19ft 8.56 in

The state of the s Design: 3/W2444CE Repeat: 12ft X 18ft

Design: 2/W3095CE Repeat: 12ft X 9ft 8.44in